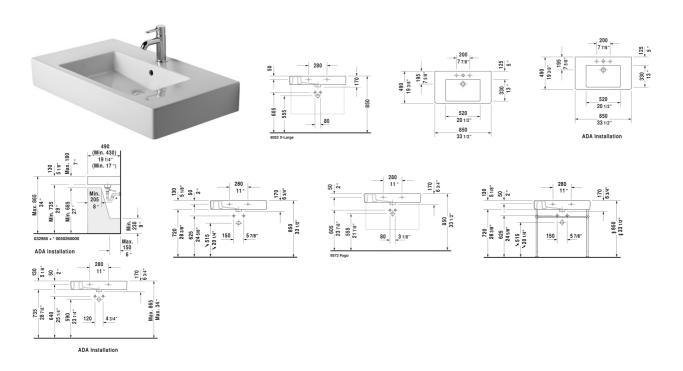

## Vero Furniture washbasin $\mbox{$\dot{a}$}$ $\,$ # 0329850000 / 0329850087 $\,$

| Furniture washbasin                                                                                                                                                                                                | Dimension              | Weight | Order number |
|--------------------------------------------------------------------------------------------------------------------------------------------------------------------------------------------------------------------|------------------------|--------|--------------|
| with faucet deck, wall-mounted, hardware included, cUPC listed, 33 1/2" Inch                                                                                                                                       |                        |        |              |
| Colors                                                                                                                                                                                                             |                        |        |              |
| 00 White                                                                                                                                                                                                           |                        |        |              |
| Variant                                                                                                                                                                                                            |                        |        |              |
| p with overflow                                                                                                                                                                                                    | 33 1/2" x 19 1/4" Inch | 56 lb  | 0329850000   |
| ⊗ with overflow                                                                                                                                                                                                    | 33 1/2" x 19 1/4" Inch | 56 lb  | 0329850060   |
| p p p with overflow, Faucet holes 1 3/8"                                                                                                                                                                           | 33 1/2" x 19 1/4" Inch | 56 lb  | 0329850087   |
| Infobox                                                                                                                                                                                                            |                        |        |              |
| Washbasin is not ADA compliant in combination with pedestal, siphon cover or metal console                                                                                                                         |                        |        |              |
| Sanitary ceramics with the special WonderGliss surface finish will remain clean and attractive-looking for a long time to come.  When ordering WonderGliss please add a "1" as eleventh digit to the model number. |                        |        |              |
| Towel rail square tube 1/2", Chrome                                                                                                                                                                                | 31 7/8" Inch           | 1 (b   | 003036       |

## Vero Furniture washbasin $\& \# 0329850000 \, / \, 0329850087$

|< 33 1/2" Inch >|

| Metal console height adjustable +2", for furniture washbasin # 032985                                                                                                                                                               |                                 | 7.1 lb | 003071 |
|-------------------------------------------------------------------------------------------------------------------------------------------------------------------------------------------------------------------------------------|---------------------------------|--------|--------|
| Space-saving siphon                                                                                                                                                                                                                 | 1 1/4" Inch                     | 0.9 lb | 005076 |
| Design Siphon                                                                                                                                                                                                                       |                                 | 3.3 lb | 005036 |
| Suitable products                                                                                                                                                                                                                   |                                 |        |        |
| Vanity unit wall-mounted 1 pull-out compartment, 3 glass dividers, 2 box drawers large, 2 box drawers small, (not ground), for Vero # 032985, 31 1/2" x 18 1/4" / 15" Inch                                                          | 31 1/2" x 18 1/4" / 15"<br>Inch |        | F09572 |
| Vanity unit wall-mounted 1 pull-out compartment, for Vero # 032985 (not ground), 31 1/2" x 17 7/8" Inch                                                                                                                             | 31 1/2" x 17 7/8" Inch          |        | KT6690 |
| Vanity unit wall-mounted 2 drawers, upper drawer including cut-out for siphon and siphon cover, for Vero # 032985 (not ground), 31 1/2" x 17 7/8" Inch                                                                              | 31 1/2" x 17 7/8" Inch          |        | KT6640 |
| Vanity unit wall-mounted 2 drawers, upper drawer including cut-out for siphon and siphon cover, for Vero # 032985 (not ground), 31 1/2" x 18 1/2" Inch                                                                              | 31 1/2" x 18 1/2" Inch          |        | DL6320 |
| Vanity unit wall-mounted 1 pull-out compartment, compartment consists of glass dividers and 2 boxes (small/large), for Vero # 032985 (not ground), 31 1/2" x 18 3/8" Inch                                                           | 31 1/2" x 18 3/8" Inch          |        | XL6052 |
| Vanity unit wall-mounted 2 drawers, upper drawer including cut-out for siphon and siphon cover, for Vero # 032985 (not ground), 31 1/2" x 18 3/8" Inch                                                                              | 31 1/2" x 18 3/8" Inch          |        | XL6352 |
| Vanity unit wall-mounted 1 opened compartment including towel rail, for Vero # 032985 (not ground), 31 1/2" x 17 1/2" Inch                                                                                                          | 31 1/2" x 17 1/2" Inch          |        | VE6013 |
| Vanity unit wall-mounted 1 pull-out compartment, pull-out compartment including cut-out for siphon and siphon cover, for Vero # 032985 (not ground), 31 1/2" x 17 1/2" Inch                                                         | 31 1/2" x 17 1/2" Inch          |        | VE6113 |
| Vanity unit wall-mounted 2 drawers, upper drawer including cut-out for siphon and siphon cover, for Vero # 032985 (not ground), 31 1/2" x 17 1/2" Inch                                                                              | 31 1/2" x 17 1/2" Inch          |        | VE6213 |
| Vanity unit floorstanding 1 pull-out compartment, 2 drawers, upper drawer including cut-out for siphon and siphon cover, for Vero # 032985 (not ground), 31 1/2" x 17 1/2" Inch                                                     | 31 1/2" x 17 1/2" Inch          |        | VE6413 |
| Vanity unit floorstanding 2 pull-out compartments, upper drawer including cut-out for siphon and siphon cover, for Vero # 032985 (not ground), 31 1/2" x 18 1/2" Inch                                                               | 31 1/2" x 18 1/2" Inch          |        | XL6543 |
| Vanity unit floorstanding 3 drawers, upper drawer including cut-out for siphon and siphon cover, for Vero # 032985 (not ground), 31 1/2" x 18 1/2" Inch                                                                             | 31 1/2" x 18 1/2" Inch          |        | XL6553 |
| Vanity unit floorstanding 2 pull-out compartments, upper drawer including cut-out for siphon and siphon cover, plinth panel with integrated plinth leg (adjustable), for Vero # 032985 (not ground), 31 $1/2$ " x $18$ $1/2$ " Inch | 31 1/2" x 18 1/2" Inch          |        | XL6563 |
| Vanity unit floorstanding 3 drawers, upper drawer including cut-out for siphon and siphon cover, plinth panel with integrated plinth leg (adjustable), for Vero # 032985 (not ground), 31 1/2" x 18 1/2" Inch                       | 31 1/2" x 18 1/2" Inch          |        | XL6573 |

| Vero Furniture washbasin & | # 0329850000 / 0329850060 / |
|----------------------------|-----------------------------|
| 0329850087                 |                             |

|< 33 1/2" Inch >|