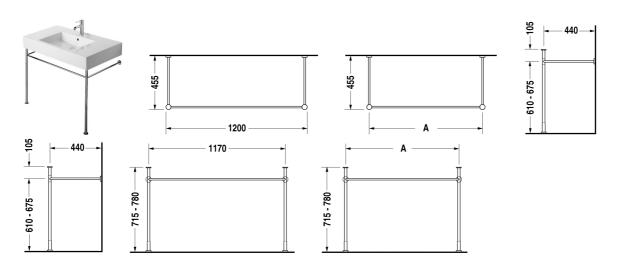

All drawings contain the necessary measurements which are subject to standard tolerances. They are stated in inch & mm and are non-binding. Exact measurements, in particular for customized installation scenarios, can only be taken from the finished ceramic piece.