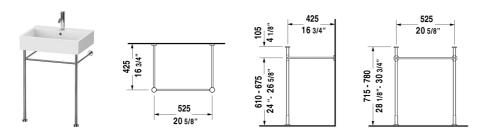

## Vero Metal console # 0030631000

| Metal console                                                                                                                                | Dimension              | Weight | Order number |
|----------------------------------------------------------------------------------------------------------------------------------------------|------------------------|--------|--------------|
| height adjustable +2", for washbasin # 045360, 045460, 235060                                                                                |                        |        |              |
|                                                                                                                                              |                        |        |              |
| Colors                                                                                                                                       |                        |        |              |
| 10 Chrome                                                                                                                                    |                        |        |              |
|                                                                                                                                              |                        |        |              |
| Variant                                                                                                                                      |                        |        |              |
| Chrome                                                                                                                                       |                        | 6.2 lb | 0030631000   |
|                                                                                                                                              |                        |        |              |
| Suitable products                                                                                                                            |                        |        |              |
| Furniture washbasin with faucet deck, underside fully glazed, hardware included, wall-mounted, cUPC® listed*, 23 $5/8$ " x $18$ $1/4$ " Inch | 23 5/8" x 18 1/4" Inch |        | 045460       |
| Furniture washbasin with faucet deck, underside fully glazed, hardware included, wall-mounted, 23 5/8" x 18 1/2" Inch                        | 23 5/8" x 18 1/2" Inch |        | 235060       |
|                                                                                                                                              |                        |        |              |