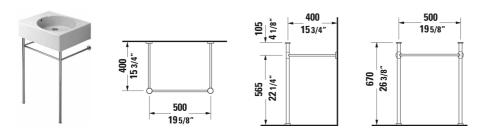

All drawings contain the necessary measurements which are subject to standard tolerances. They are stated in inch & mm and are nonbinding. Exact measurements, in particular for customized installation scenarios, can only be taken from the finished ceramic piece.