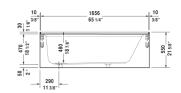

## Architec Bathtub with panel height 20 1/2" # 700408000000091

|< 66" Inch >|

| Bathtub with panel height 20 1/2"                                                                                                                                          | Dimension      | Weight   | Order number    |
|----------------------------------------------------------------------------------------------------------------------------------------------------------------------------|----------------|----------|-----------------|
| above floor rough, rectangle, with integrated panel an<br>drain left, cUPC listed, 1/4" sanitary acrylic                                                                   | d flange,      |          |                 |
| Colors                                                                                                                                                                     |                |          |                 |
| 00 White                                                                                                                                                                   |                |          |                 |
| Variant                                                                                                                                                                    |                |          |                 |
| Base tub                                                                                                                                                                   | 66" x 32" Inch | 105.8 lb | 700408000000091 |
| Infobox                                                                                                                                                                    |                |          |                 |
| Special order - available only upon request, Minimum order qty. = 30 pcs., ANSI standard drain is required with drain shoe equal or less than 3" (not supplied by Duravit) |                |          |                 |
| Accessory for bathtub                                                                                                                                                      |                |          |                 |
| Flange clips 6 pcs., (included)                                                                                                                                            |                |          | 790160          |
| Tub feet (included)                                                                                                                                                        |                |          | 790164          |
|                                                                                                                                                                            |                |          |                 |
|                                                                                                                                                                            |                |          |                 |