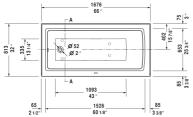

## Architec Bathtub with panel height 20 1/2" # 700408000000091

|< 66" Inch >|

| Bathtub with panel height 20 1/2"                                                                                                                                          | Dimension      | Weight   | Order number    |
|----------------------------------------------------------------------------------------------------------------------------------------------------------------------------|----------------|----------|-----------------|
| above floor rough, rectangle, with integrated panel an<br>drain left, cUPC listed, 1/4" sanitary acrylic                                                                   | d flange,      |          |                 |
| Colors                                                                                                                                                                     |                |          |                 |
| 00 White                                                                                                                                                                   |                |          |                 |
| Variant                                                                                                                                                                    |                |          |                 |
| Base tub                                                                                                                                                                   | 66" x 32" Inch | 105.8 lb | 700408000000091 |
| Infobox                                                                                                                                                                    |                |          |                 |
| Special order - available only upon request, Minimum order qty. = 30 pcs., ANSI standard drain is required with drain shoe equal or less than 3" (not supplied by Duravit) |                |          |                 |
| Accessory for bathtub                                                                                                                                                      |                |          |                 |
| Flange clips 6 pcs., (included)                                                                                                                                            |                |          | 790160          |
| Tub feet (included)                                                                                                                                                        |                |          | 790164          |
|                                                                                                                                                                            |                |          |                 |
|                                                                                                                                                                            |                |          |                 |