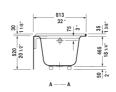

## Architec Bathtub with panel height 20 1/2" # 700408000000091

|< 66" Inch >|

| Bathtub with panel height 20 1/2"                                                                                                                                          | Dimension      | Weight   | Order number    |
|----------------------------------------------------------------------------------------------------------------------------------------------------------------------------|----------------|----------|-----------------|
| above floor rough, rectangle, with integrated panel an<br>drain left, cUPC listed, 1/4" sanitary acrylic                                                                   | d flange,      |          |                 |
| Colors                                                                                                                                                                     |                |          |                 |
| 00 White                                                                                                                                                                   |                |          |                 |
| Variant                                                                                                                                                                    |                |          |                 |
| Base tub                                                                                                                                                                   | 66" x 32" Inch | 105.8 lb | 700408000000091 |
| Infobox                                                                                                                                                                    |                |          |                 |
| Special order - available only upon request, Minimum order qty. = 30 pcs., ANSI standard drain is required with drain shoe equal or less than 3" (not supplied by Duravit) |                |          |                 |
| Accessory for bathtub                                                                                                                                                      |                |          |                 |
| Flange clips 6 pcs., (included)                                                                                                                                            |                |          | 790160          |
| Tub feet (included)                                                                                                                                                        |                |          | 790164          |
|                                                                                                                                                                            |                |          |                 |
|                                                                                                                                                                            |                |          |                 |