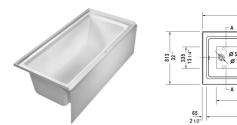

## Architec Bathtub with panel height 20 1/2" # 700408000000091

|< 66" Inch >|

| Bathtub with panel height 20 1/2"                                                                                                                                          | Dimension      | Weight   | Order number    |
|----------------------------------------------------------------------------------------------------------------------------------------------------------------------------|----------------|----------|-----------------|
| above floor rough, rectangle, with integrated panel an<br>drain left, cUPC listed, 1/4" sanitary acrylic                                                                   | d flange,      |          |                 |
| Colors                                                                                                                                                                     |                |          |                 |
| 00 White                                                                                                                                                                   |                |          |                 |
| Variant                                                                                                                                                                    |                |          |                 |
| Base tub                                                                                                                                                                   | 66" x 32" Inch | 105.8 lb | 700408000000091 |
| Infobox                                                                                                                                                                    |                |          |                 |
| Special order - available only upon request, Minimum order qty. = 30 pcs., ANSI standard drain is required with drain shoe equal or less than 3" (not supplied by Duravit) |                |          |                 |
| Accessory for bathtub                                                                                                                                                      |                |          |                 |
| Flange clips 6 pcs., (included)                                                                                                                                            |                |          | 790160          |
| Tub feet (included)                                                                                                                                                        |                |          | 790164          |
|                                                                                                                                                                            |                |          |                 |
|                                                                                                                                                                            |                |          |                 |