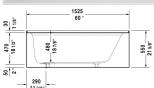

## Architec Bathtub with panel height 20 1/2" # 700356000000091

|< 60" Inch >|

| Bathtub with panel height 20 1/2"                                                                   | Dimension                                             | Weight                      | Order number    |
|-----------------------------------------------------------------------------------------------------|-------------------------------------------------------|-----------------------------|-----------------|
| above floor rough, rectangle, with integrated p<br>drain left, cUPC listed, 1/4" sanitary acrylic   | anel and flange,                                      |                             |                 |
|                                                                                                     |                                                       |                             |                 |
| Colors                                                                                              |                                                       |                             |                 |
| 00 White                                                                                            |                                                       |                             |                 |
| Variant                                                                                             |                                                       |                             |                 |
| Base tub                                                                                            | 60" x 30" Inch                                        | 88 lb                       | 700356000000091 |
| Infobox                                                                                             |                                                       |                             |                 |
| Special order – available only upon request, Mi<br>drain shoe equal or less than 3" (not supplied I | nimum order qty. = 30 pcs., ANSI stand<br>by Duravit) | lard drain is required with |                 |
| Accessory for bathtub                                                                               |                                                       |                             |                 |
|                                                                                                     |                                                       |                             | 790160          |
| Flange clips 6 pcs., (included)                                                                     |                                                       |                             |                 |

All drawings contain the necessary measurements which are subject to standard tolerances. They are stated in inch & mm and are non-binding. Exact measurements, in particular for customized installation scenarios, can only be taken from the finished ceramic piece.