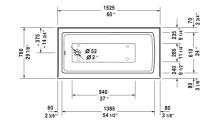

## Architec Bathtub with panel height 20 1/2" # 700356000000091

|< 60" Inch >|

| Bathtub with panel height 20 1/2"                                                                   | Dimension                                             | Weight                      | Order number    |
|-----------------------------------------------------------------------------------------------------|-------------------------------------------------------|-----------------------------|-----------------|
| above floor rough, rectangle, with integrated p<br>drain left, cUPC listed, 1/4" sanitary acrylic   | anel and flange,                                      |                             |                 |
|                                                                                                     |                                                       |                             |                 |
| Colors                                                                                              |                                                       |                             |                 |
| 00 White                                                                                            |                                                       |                             |                 |
| Variant                                                                                             |                                                       |                             |                 |
| Base tub                                                                                            | 60" x 30" Inch                                        | 88 lb                       | 700356000000091 |
| Infobox                                                                                             |                                                       |                             |                 |
| Special order – available only upon request, Mi<br>drain shoe equal or less than 3" (not supplied I | nimum order qty. = 30 pcs., ANSI stand<br>by Duravit) | lard drain is required with |                 |
| Accessory for bathtub                                                                               |                                                       |                             |                 |
|                                                                                                     |                                                       |                             | 790160          |
| Flange clips 6 pcs., (included)                                                                     |                                                       |                             |                 |

All drawings contain the necessary measurements which are subject to standard tolerances. They are stated in inch & mm and are non-binding. Exact measurements, in particular for customized installation scenarios, can only be taken from the finished ceramic piece.