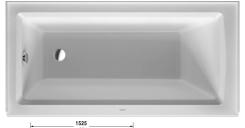

## Architec Bathtub with panel height 20 1/2" # 700356000000091

|< 60" Inch >|

| Bathtub with panel height 20 1/2"                                                                   | Dimension                                             | Weight                      | Order number    |
|-----------------------------------------------------------------------------------------------------|-------------------------------------------------------|-----------------------------|-----------------|
| above floor rough, rectangle, with integrated p<br>drain left, cUPC listed, 1/4" sanitary acrylic   | anel and flange,                                      |                             |                 |
|                                                                                                     |                                                       |                             |                 |
| Colors                                                                                              |                                                       |                             |                 |
| 00 White                                                                                            |                                                       |                             |                 |
| Variant                                                                                             |                                                       |                             |                 |
| Base tub                                                                                            | 60" x 30" Inch                                        | 88 lb                       | 700356000000091 |
| Infobox                                                                                             |                                                       |                             |                 |
| Special order – available only upon request, Mi<br>drain shoe equal or less than 3" (not supplied I | nimum order qty. = 30 pcs., ANSI stand<br>by Duravit) | lard drain is required with |                 |
| Accessory for bathtub                                                                               |                                                       |                             |                 |
|                                                                                                     |                                                       |                             | 790160          |
| Flange clips 6 pcs., (included)                                                                     |                                                       |                             |                 |