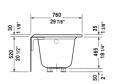

## Architec Bathtub with panel height 20 1/2" # 700356000000091

|< 60" Inch >|

| Bathtub with panel height 20 1/2"                                                                   | Dimension                                             | Weight                      | Order number    |
|-----------------------------------------------------------------------------------------------------|-------------------------------------------------------|-----------------------------|-----------------|
| above floor rough, rectangle, with integrated p<br>drain left, cUPC listed, 1/4" sanitary acrylic   | anel and flange,                                      |                             |                 |
|                                                                                                     |                                                       |                             |                 |
| Colors                                                                                              |                                                       |                             |                 |
| 00 White                                                                                            |                                                       |                             |                 |
| Variant                                                                                             |                                                       |                             |                 |
| Base tub                                                                                            | 60" x 30" Inch                                        | 88 lb                       | 700356000000091 |
| Infobox                                                                                             |                                                       |                             |                 |
| Special order – available only upon request, Mi<br>drain shoe equal or less than 3" (not supplied I | nimum order qty. = 30 pcs., ANSI stand<br>by Duravit) | lard drain is required with |                 |
| Accessory for bathtub                                                                               |                                                       |                             |                 |
|                                                                                                     |                                                       |                             | 790160          |
| Flange clips 6 pcs., (included)                                                                     |                                                       |                             |                 |

All drawings contain the necessary measurements which are subject to standard tolerances. They are stated in inch & mm and are non-binding. Exact measurements, in particular for customized installation scenarios, can only be taken from the finished ceramic piece.