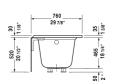

## Architec Bathtub with panel height 20 1/2" # 700355000000091

|< 60" Inch >|

|     | 1525  | 11/8 |
|-----|-------|------|
| 550 | 187/8 | 470  |
|     | 290   | 50   |

| Bathtub with panel height 20 1/2"                                                                                           | Dimension                 | Weight                      | Order number    |
|-----------------------------------------------------------------------------------------------------------------------------|---------------------------|-----------------------------|-----------------|
| above floor rough, rectangle, with integrated panel and flange<br>drain right, cUPC listed, 1/4" sanitary acrylic           | 'r                        |                             |                 |
| Colors                                                                                                                      |                           |                             |                 |
| 00 White                                                                                                                    |                           |                             |                 |
| Variant                                                                                                                     |                           |                             |                 |
| Base tub                                                                                                                    | 60" x 30" Inch            | 88 lb                       | 700355000000091 |
| Infobox                                                                                                                     |                           |                             |                 |
| Special order - available only upon request, Minimum order qt<br>drain shoe equal or less than 3" (not supplied by Duravit) | ty. = 30 pcs., ANSI stand | lard drain is required with |                 |
| Accessory for bathtub                                                                                                       |                           |                             |                 |
| Flange clips 6 pcs., (included)                                                                                             |                           |                             | 790160          |
|                                                                                                                             |                           |                             | 790164          |