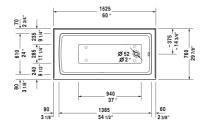

## Architec Bathtub with panel height 20 1/2" # 700355000000091

|< 60" Inch >|

|     | 1525  | 11/8 |
|-----|-------|------|
| 550 | 187/8 | 470  |
|     | 290   | 50   |

| Bathtub with panel height 20 1/2"                                                                                           | Dimension                 | Weight                      | Order number    |
|-----------------------------------------------------------------------------------------------------------------------------|---------------------------|-----------------------------|-----------------|
| above floor rough, rectangle, with integrated panel and flange<br>drain right, cUPC listed, 1/4" sanitary acrylic           | 'r                        |                             |                 |
| Colors                                                                                                                      |                           |                             |                 |
| 00 White                                                                                                                    |                           |                             |                 |
| Variant                                                                                                                     |                           |                             |                 |
| Base tub                                                                                                                    | 60" x 30" Inch            | 88 lb                       | 700355000000091 |
| Infobox                                                                                                                     |                           |                             |                 |
| Special order - available only upon request, Minimum order qt<br>drain shoe equal or less than 3" (not supplied by Duravit) | ty. = 30 pcs., ANSI stand | lard drain is required with |                 |
| Accessory for bathtub                                                                                                       |                           |                             |                 |
| Flange clips 6 pcs., (included)                                                                                             |                           |                             | 790160          |
|                                                                                                                             |                           |                             | 790164          |