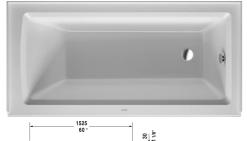

## Architec Bathtub with panel height 20 1/2" # 700355000000091

|< 60" Inch >|

|     | 1525  | 11/8 |
|-----|-------|------|
| 550 | 187/8 | 470  |
|     | 290   | 50   |

| Bathtub with panel height 20 1/2"                                                                                           | Dimension                 | Weight                      | Order number    |
|-----------------------------------------------------------------------------------------------------------------------------|---------------------------|-----------------------------|-----------------|
| above floor rough, rectangle, with integrated panel and flange<br>drain right, cUPC listed, 1/4" sanitary acrylic           | 'r                        |                             |                 |
| Colors                                                                                                                      |                           |                             |                 |
| 00 White                                                                                                                    |                           |                             |                 |
| Variant                                                                                                                     |                           |                             |                 |
| Base tub                                                                                                                    | 60" x 30" Inch            | 88 lb                       | 700355000000091 |
| Infobox                                                                                                                     |                           |                             |                 |
| Special order - available only upon request, Minimum order qt<br>drain shoe equal or less than 3" (not supplied by Duravit) | ty. = 30 pcs., ANSI stand | lard drain is required with |                 |
| Accessory for bathtub                                                                                                       |                           |                             |                 |
| Flange clips 6 pcs., (included)                                                                                             |                           |                             | 790160          |
|                                                                                                                             |                           |                             | 790164          |