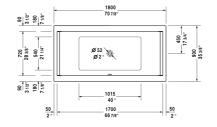

**SOURAVIT** 

Bathtub # 700339000000090 / 710339001001090 / 710339001461090 / 710339002001090 / 710339002461090 / 710339002501090 / 710339002531090 ...

| Bathtub                                                                           | Dimension              | Weight  | Order number    |
|-----------------------------------------------------------------------------------|------------------------|---------|-----------------|
| rectangle, built-in or for panel, with two backrest slopes, 1/4" sanitary acrylic |                        |         |                 |
| Colors                                                                            |                        |         |                 |
| 00 White                                                                          |                        |         |                 |
| Variant                                                                           |                        |         |                 |
| Base tub                                                                          | 70 7/8" x 35 3/8" Inch | 71.7 lb | 700339000000090 |
| Air-System                                                                        | 70 7/8" x 35 3/8" Inch | 71.7 lb | 710339001001090 |
| Air-System with remote                                                            | 70 7/8" x 35 3/8" Inch | 71.7 lb | 710339001461090 |
| Jet-System                                                                        | 70 7/8" x 35 3/8" Inch | 71.7 lb | 710339002001090 |
| Jet-System with remote                                                            | 70 7/8" x 35 3/8" Inch | 71.7 lb | 710339002461090 |
| Jet-System with heater                                                            | 70 7/8" x 35 3/8" Inch | 71.7 lb | 710339002501090 |
| Jet-System with remote and heater                                                 | 70 7/8" x 35 3/8" Inch | 71.7 lb | 710339002521090 |
| Jet-System with remote, heater and ozone                                          | 70 7/8" x 35 3/8" Inch | 71.7 lb | 710339002531090 |
| Combi-System                                                                      | 70 7/8" x 35 3/8" Inch | 71.7 lb | 710339003001090 |
| Combi-System with remote                                                          | 70 7/8" x 35 3/8" Inch | 71.7 lb | 710339003461090 |
| Combi-System with heater                                                          | 70 7/8" x 35 3/8" Inch | 71.7 lb | 710339003501090 |
| Combi-System with heater and ozone                                                | 70 7/8" x 35 3/8" Inch | 71.7 lb | 710339003511090 |
| Combi-System with remote and heater                                               | 70 7/8" x 35 3/8" Inch | 71.7 lb | 710339003521090 |
| Combi-System with remote, heater and ozone                                        | 70 7/8" x 35 3/8" Inch | 71.7 lb | 710339003531090 |
| Combi-System with light                                                           | 70 7/8" x 35 3/8" Inch | 71.7 lb | 710339004001090 |
| Combi-System with light and remote                                                | 70 7/8" x 35 3/8" Inch | 71.7 lb | 710339004461090 |
| Combi-System with light and heater                                                | 70 7/8" x 35 3/8" Inch | 71.7 lb | 710339004501090 |
| Combi-System with light, heater and ozone                                         | 70 7/8" x 35 3/8" Inch | 71.7 lb | 710339004511090 |

All drawings contain the necessary measurements which are subject to standard tolerances. They are stated in inch & mm and are non-binding. Exact measurements, in particular for customized installation scenarios, can only be taken from the finished ceramic piece.