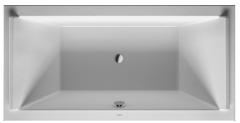

**SOURAVIT** 

Bathtub # 700339000000090 / 710339001001090 / 710339001461090 / 710339002001090 / 710339002461090 / 710339002501090 / 710339002531090 ...

| Bathtub                                                                           | Dimension              | Weight  | Order number    |
|-----------------------------------------------------------------------------------|------------------------|---------|-----------------|
| rectangle, built-in or for panel, with two backrest slopes, 1/4" sanitary acrylic |                        |         |                 |
| Colors                                                                            |                        |         |                 |
| 00 White                                                                          |                        |         |                 |
| Variant                                                                           |                        |         |                 |
| Base tub                                                                          | 70 7/8" x 35 3/8" Inch | 71.7 lb | 700339000000090 |
| Air-System                                                                        | 70 7/8" x 35 3/8" Inch | 71.7 lb | 710339001001090 |
| Air-System with remote                                                            | 70 7/8" x 35 3/8" Inch | 71.7 lb | 710339001461090 |
| Jet-System                                                                        | 70 7/8" x 35 3/8" Inch | 71.7 lb | 710339002001090 |
| Jet-System with remote                                                            | 70 7/8" x 35 3/8" Inch | 71.7 lb | 710339002461090 |
| Jet-System with heater                                                            | 70 7/8" x 35 3/8" Inch | 71.7 lb | 710339002501090 |
| Jet-System with remote and heater                                                 | 70 7/8" x 35 3/8" Inch | 71.7 lb | 710339002521090 |
| Jet-System with remote, heater and ozone                                          | 70 7/8" x 35 3/8" Inch | 71.7 lb | 710339002531090 |
| Combi-System                                                                      | 70 7/8" x 35 3/8" Inch | 71.7 lb | 710339003001090 |
| Combi-System with remote                                                          | 70 7/8" x 35 3/8" Inch | 71.7 lb | 710339003461090 |
| Combi-System with heater                                                          | 70 7/8" x 35 3/8" Inch | 71.7 lb | 710339003501090 |
| Combi-System with heater and ozone                                                | 70 7/8" x 35 3/8" Inch | 71.7 lb | 710339003511090 |
| Combi-System with remote and heater                                               | 70 7/8" x 35 3/8" Inch | 71.7 lb | 710339003521090 |
| Combi-System with remote, heater and ozone                                        | 70 7/8" x 35 3/8" Inch | 71.7 lb | 710339003531090 |
| Combi-System with light                                                           | 70 7/8" x 35 3/8" Inch | 71.7 lb | 710339004001090 |
| Combi-System with light and remote                                                | 70 7/8" x 35 3/8" Inch | 71.7 lb | 710339004461090 |
| Combi-System with light and heater                                                | 70 7/8" x 35 3/8" Inch | 71.7 lb | 710339004501090 |
| Combi-System with light, heater and ozone                                         | 70 7/8" x 35 3/8" Inch | 71.7 lb | 710339004511090 |

All drawings contain the necessary measurements which are subject to standard tolerances. They are stated in inch & mm and are non-binding. Exact measurements, in particular for customized installation scenarios, can only be taken from the finished ceramic piece.