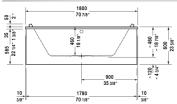

**SOURAVIT** 

Bathtub # 700339000000090 / 710339001001090 / 710339001461090 / 710339002001090 / 710339002461090 / 710339002501090 / 710339002531090 ...

| Bathtub                                                                           | Dimension              | Weight  | Order number    |
|-----------------------------------------------------------------------------------|------------------------|---------|-----------------|
| rectangle, built-in or for panel, with two backrest slopes, 1/4" sanitary acrylic |                        |         |                 |
| Colors                                                                            |                        |         |                 |
| 00 White                                                                          |                        |         |                 |
| Variant                                                                           |                        |         |                 |
| Base tub                                                                          | 70 7/8" x 35 3/8" Inch | 71.7 lb | 700339000000090 |
| Air-System                                                                        | 70 7/8" x 35 3/8" Inch | 71.7 lb | 710339001001090 |
| Air-System with remote                                                            | 70 7/8" x 35 3/8" Inch | 71.7 lb | 710339001461090 |
| Jet-System                                                                        | 70 7/8" x 35 3/8" Inch | 71.7 lb | 710339002001090 |
| Jet-System with remote                                                            | 70 7/8" x 35 3/8" Inch | 71.7 lb | 710339002461090 |
| Jet-System with heater                                                            | 70 7/8" x 35 3/8" Inch | 71.7 lb | 710339002501090 |
| Jet-System with remote and heater                                                 | 70 7/8" x 35 3/8" Inch | 71.7 lb | 710339002521090 |
| Jet-System with remote, heater and ozone                                          | 70 7/8" x 35 3/8" Inch | 71.7 lb | 710339002531090 |
| Combi-System                                                                      | 70 7/8" x 35 3/8" Inch | 71.7 lb | 710339003001090 |
| Combi-System with remote                                                          | 70 7/8" x 35 3/8" Inch | 71.7 lb | 710339003461090 |
| Combi-System with heater                                                          | 70 7/8" x 35 3/8" Inch | 71.7 lb | 710339003501090 |
| Combi-System with heater and ozone                                                | 70 7/8" x 35 3/8" Inch | 71.7 lb | 710339003511090 |
| Combi-System with remote and heater                                               | 70 7/8" x 35 3/8" Inch | 71.7 lb | 710339003521090 |
| Combi-System with remote, heater and ozone                                        | 70 7/8" x 35 3/8" Inch | 71.7 lb | 710339003531090 |
| Combi-System with light                                                           | 70 7/8" x 35 3/8" Inch | 71.7 lb | 710339004001090 |
| Combi-System with light and remote                                                | 70 7/8" x 35 3/8" Inch | 71.7 lb | 710339004461090 |
| Combi-System with light and heater                                                | 70 7/8" x 35 3/8" Inch | 71.7 lb | 710339004501090 |
| Combi-System with light, heater and ozone                                         | 70 7/8" x 35 3/8" Inch | 71.7 lb | 710339004511090 |

All drawings contain the necessary measurements which are subject to standard tolerances. They are stated in inch & mm and are non-binding. Exact measurements, in particular for customized installation scenarios, can only be taken from the finished ceramic piece.