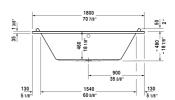

**SOURAVIT** 

Bathtub # 700339000000090 / 710339001001090 / 710339001461090 / 710339002001090 / 710339002461090 / 710339002501090 / 710339002531090 ...

| Bathtub                                                                           | Dimension              | Weight  | Order number    |
|-----------------------------------------------------------------------------------|------------------------|---------|-----------------|
| rectangle, built-in or for panel, with two backrest slopes, 1/4" sanitary acrylic |                        |         |                 |
| Colors                                                                            |                        |         |                 |
| 00 White                                                                          |                        |         |                 |
| Variant                                                                           |                        |         |                 |
| Base tub                                                                          | 70 7/8" x 35 3/8" Inch | 71.7 lb | 700339000000090 |
| Air-System                                                                        | 70 7/8" x 35 3/8" Inch | 71.7 lb | 710339001001090 |
| Air-System with remote                                                            | 70 7/8" x 35 3/8" Inch | 71.7 lb | 710339001461090 |
| Jet-System                                                                        | 70 7/8" x 35 3/8" Inch | 71.7 lb | 710339002001090 |
| Jet-System with remote                                                            | 70 7/8" x 35 3/8" Inch | 71.7 lb | 710339002461090 |
| Jet-System with heater                                                            | 70 7/8" x 35 3/8" Inch | 71.7 lb | 710339002501090 |
| Jet-System with remote and heater                                                 | 70 7/8" x 35 3/8" Inch | 71.7 lb | 710339002521090 |
| Jet-System with remote, heater and ozone                                          | 70 7/8" x 35 3/8" Inch | 71.7 lb | 710339002531090 |
| Combi-System                                                                      | 70 7/8" x 35 3/8" Inch | 71.7 lb | 710339003001090 |
| Combi-System with remote                                                          | 70 7/8" x 35 3/8" Inch | 71.7 lb | 710339003461090 |
| Combi-System with heater                                                          | 70 7/8" x 35 3/8" Inch | 71.7 lb | 710339003501090 |
| Combi-System with heater and ozone                                                | 70 7/8" x 35 3/8" Inch | 71.7 lb | 710339003511090 |
| Combi-System with remote and heater                                               | 70 7/8" x 35 3/8" Inch | 71.7 lb | 710339003521090 |
| Combi-System with remote, heater and ozone                                        | 70 7/8" x 35 3/8" Inch | 71.7 lb | 710339003531090 |
| Combi-System with light                                                           | 70 7/8" x 35 3/8" Inch | 71.7 lb | 710339004001090 |
| Combi-System with light and remote                                                | 70 7/8" x 35 3/8" Inch | 71.7 lb | 710339004461090 |
| Combi-System with light and heater                                                | 70 7/8" x 35 3/8" Inch | 71.7 lb | 710339004501090 |
| Combi-System with light, heater and ozone                                         | 70 7/8" x 35 3/8" Inch | 71.7 lb | 710339004511090 |

All drawings contain the necessary measurements which are subject to standard tolerances. They are stated in inch & mm and are non-binding. Exact measurements, in particular for customized installation scenarios, can only be taken from the finished ceramic piece.