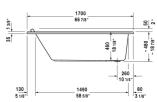

## Bathtub # 70033700000090 / 710337001001090 / 710337001461090 / 710337002001090 / 710337002501090 / 710337002511090 / 710337002521090 / 710337002531090 ...

-10

1680 66 1/8

10 3/8"

| Bathtub                                                                     | Dimension            | Weight      | Order number    |
|-----------------------------------------------------------------------------|----------------------|-------------|-----------------|
| rectangle, built-in or for panel, with one backrest slope, sanitary acrylic | 1/4"                 |             |                 |
| Colors                                                                      |                      |             |                 |
| 00 White                                                                    |                      |             |                 |
| Variant                                                                     |                      |             |                 |
| Base tub                                                                    | 66 7/8" x 35 3/8" In | ich 73.8 lb | 70033700000090  |
|                                                                             | 66 7/8" x 35 3/8" In | ich 73.8 lb | 710337001001090 |
| Air-System with remote                                                      | 66 7/8" x 35 3/8" In | ich 73.8 lb | 710337001461090 |
| Jet-System                                                                  | 66 7/8" x 35 3/8" In | ich 73.8 lb | 710337002001090 |
| Jet-System with heater                                                      | 66 7/8" x 35 3/8" In | ich 73.8 lb | 710337002501090 |
| Jet-System with heater and ozone                                            | 66 7/8" x 35 3/8" In | ich 73.8 lb | 710337002511090 |
| Jet-System with remote and heater                                           | 66 7/8" x 35 3/8" In | ich 73.8 lb | 710337002521090 |
| Jet-System with remote, heater and ozone                                    | 66 7/8" x 35 3/8" In | ich 73.8 lb | 710337002531090 |
| Combi-System                                                                | 66 7/8" x 35 3/8" In | ich 73.8 lb | 710337003001090 |
| Combi-System with remote                                                    | 66 7/8" x 35 3/8" In | ich 73.8 lb | 710337003461090 |
| Combi-System with heater and ozone                                          | 66 7/8" x 35 3/8" In | ich 73.8 lb | 710337003511090 |
| Combi-System with remote and heater                                         | 66 7/8" x 35 3/8" In | ich 73.8 lb | 710337003521090 |
| Combi-System with remote, heater and ozone                                  | 66 7/8" x 35 3/8" In | ich 73.8 lb | 710337003531090 |
| Combi-System with light                                                     | 66 7/8" x 35 3/8" In | ich 73.8 lb | 710337004001090 |
| Combi-System with light and remote                                          | 66 7/8" x 35 3/8" In | ich 73.8 lb | 710337004461090 |
| Combi-System with light and heater                                          | 66 7/8" x 35 3/8" In | ich 73.8 lb | 710337004501090 |
| Combi-System with light, heater and ozone                                   | 66 7/8" x 35 3/8" In | ich 73.8 lb | 710337004511090 |
| Combi-System with light, remote and heater                                  | 66 7/8" x 35 3/8" In | ich 73.8 lb | 710337004521090 |

All drawings contain the necessary measurements which are subject to standard tolerances. They are stated in inch & mm and are nonbinding. Exact measurements, in particular for customized installation scenarios, can only be taken from the finished ceramic piece.