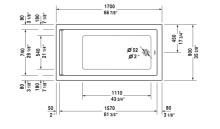

## Bathtub # 70033700000090 / 710337001001090 / 710337001461090 / 710337002001090 / 710337002501090 / 710337002511090 / 710337002521090 / 710337002531090 ...

-10

1680 66 1/8

10 3/8"

| Bathtub                                                                     | Dimension            | Weight      | Order number    |
|-----------------------------------------------------------------------------|----------------------|-------------|-----------------|
| rectangle, built-in or for panel, with one backrest slope, sanitary acrylic | 1/4"                 |             |                 |
| Colors                                                                      |                      |             |                 |
| 00 White                                                                    |                      |             |                 |
| Variant                                                                     |                      |             |                 |
| Base tub                                                                    | 66 7/8" x 35 3/8" In | ich 73.8 lb | 70033700000090  |
|                                                                             | 66 7/8" x 35 3/8" In | ich 73.8 lb | 710337001001090 |
| Air-System with remote                                                      | 66 7/8" x 35 3/8" In | ich 73.8 lb | 710337001461090 |
| Jet-System                                                                  | 66 7/8" x 35 3/8" In | ich 73.8 lb | 710337002001090 |
| Jet-System with heater                                                      | 66 7/8" x 35 3/8" In | ich 73.8 lb | 710337002501090 |
| Jet-System with heater and ozone                                            | 66 7/8" x 35 3/8" In | ich 73.8 lb | 710337002511090 |
| Jet-System with remote and heater                                           | 66 7/8" x 35 3/8" In | ich 73.8 lb | 710337002521090 |
| Jet-System with remote, heater and ozone                                    | 66 7/8" x 35 3/8" In | ich 73.8 lb | 710337002531090 |
| Combi-System                                                                | 66 7/8" x 35 3/8" In | ich 73.8 lb | 710337003001090 |
| Combi-System with remote                                                    | 66 7/8" x 35 3/8" In | ich 73.8 lb | 710337003461090 |
| Combi-System with heater and ozone                                          | 66 7/8" x 35 3/8" In | ich 73.8 lb | 710337003511090 |
| Combi-System with remote and heater                                         | 66 7/8" x 35 3/8" In | ich 73.8 lb | 710337003521090 |
| Combi-System with remote, heater and ozone                                  | 66 7/8" x 35 3/8" In | ich 73.8 lb | 710337003531090 |
| Combi-System with light                                                     | 66 7/8" x 35 3/8" In | ich 73.8 lb | 710337004001090 |
| Combi-System with light and remote                                          | 66 7/8" x 35 3/8" In | ich 73.8 lb | 710337004461090 |
| Combi-System with light and heater                                          | 66 7/8" x 35 3/8" In | ich 73.8 lb | 710337004501090 |
| Combi-System with light, heater and ozone                                   | 66 7/8" x 35 3/8" In | ich 73.8 lb | 710337004511090 |
| Combi-System with light, remote and heater                                  | 66 7/8" x 35 3/8" In | ich 73.8 lb | 710337004521090 |

All drawings contain the necessary measurements which are subject to standard tolerances. They are stated in inch & mm and are nonbinding. Exact measurements, in particular for customized installation scenarios, can only be taken from the finished ceramic piece.