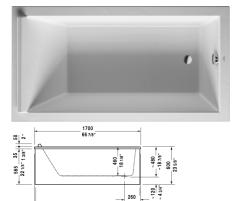

## Bathtub # 70033700000090 / 710337001001090 / 710337001461090 / 710337002001090 / 710337002501090 / 710337002511090 / 710337002521090 / 710337002531090 ...

-10

1680 66 1/8

10 3/8"

| Bathtub                                                                     | Dimension            | Weight      | Order number    |
|-----------------------------------------------------------------------------|----------------------|-------------|-----------------|
| rectangle, built-in or for panel, with one backrest slope, sanitary acrylic | 1/4"                 |             |                 |
| Colors                                                                      |                      |             |                 |
| 00 White                                                                    |                      |             |                 |
| Variant                                                                     |                      |             |                 |
| Base tub                                                                    | 66 7/8" x 35 3/8" In | ich 73.8 lb | 70033700000090  |
|                                                                             | 66 7/8" x 35 3/8" In | ich 73.8 lb | 710337001001090 |
| Air-System with remote                                                      | 66 7/8" x 35 3/8" In | ich 73.8 lb | 710337001461090 |
| Jet-System                                                                  | 66 7/8" x 35 3/8" In | ich 73.8 lb | 710337002001090 |
| Jet-System with heater                                                      | 66 7/8" x 35 3/8" In | ich 73.8 lb | 710337002501090 |
| Jet-System with heater and ozone                                            | 66 7/8" x 35 3/8" In | ich 73.8 lb | 710337002511090 |
| Jet-System with remote and heater                                           | 66 7/8" x 35 3/8" In | ich 73.8 lb | 710337002521090 |
| Jet-System with remote, heater and ozone                                    | 66 7/8" x 35 3/8" In | ich 73.8 lb | 710337002531090 |
| Combi-System                                                                | 66 7/8" x 35 3/8" In | ich 73.8 lb | 710337003001090 |
| Combi-System with remote                                                    | 66 7/8" x 35 3/8" In | ich 73.8 lb | 710337003461090 |
| Combi-System with heater and ozone                                          | 66 7/8" x 35 3/8" In | ich 73.8 lb | 710337003511090 |
| Combi-System with remote and heater                                         | 66 7/8" x 35 3/8" In | ich 73.8 lb | 710337003521090 |
| Combi-System with remote, heater and ozone                                  | 66 7/8" x 35 3/8" In | ich 73.8 lb | 710337003531090 |
| Combi-System with light                                                     | 66 7/8" x 35 3/8" In | ich 73.8 lb | 710337004001090 |
| Combi-System with light and remote                                          | 66 7/8" x 35 3/8" In | ich 73.8 lb | 710337004461090 |
| Combi-System with light and heater                                          | 66 7/8" x 35 3/8" In | ich 73.8 lb | 710337004501090 |
| Combi-System with light, heater and ozone                                   | 66 7/8" x 35 3/8" In | ich 73.8 lb | 710337004511090 |
| Combi-System with light, remote and heater                                  | 66 7/8" x 35 3/8" In | ich 73.8 lb | 710337004521090 |

All drawings contain the necessary measurements which are subject to standard tolerances. They are stated in inch & mm and are nonbinding. Exact measurements, in particular for customized installation scenarios, can only be taken from the finished ceramic piece.