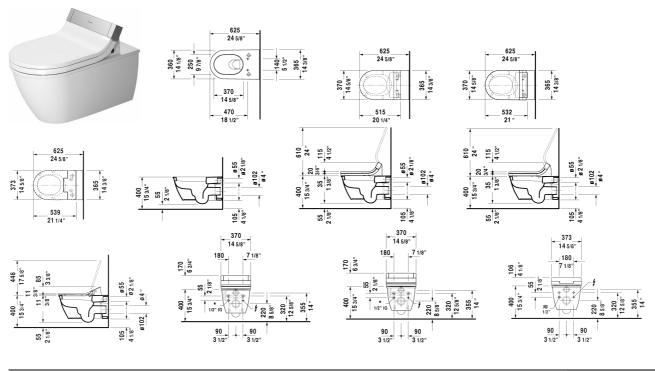

All drawings contain the necessary measurements which are subject to standard tolerances. They are stated in inch & mm and are nonbinding. Exact measurements, in particular for customized installation scenarios, can only be taken from the finished ceramic piece.