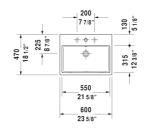

# Vero Air Washbasin ground $\mbox{$\dot{a}$} \ \ \# \ 2350600025 \ / \ 2350600027 \ / \ 2350600028$

| Washbasin ground                                                                                                                                                           | Dimension              | Weight                    | Order number |
|----------------------------------------------------------------------------------------------------------------------------------------------------------------------------|------------------------|---------------------------|--------------|
| with faucet deck, hardware included, wall-mounted, 23 5/8" Inch                                                                                                            |                        |                           |              |
| Colors                                                                                                                                                                     |                        |                           |              |
| 00 White                                                                                                                                                                   |                        |                           |              |
| Variant                                                                                                                                                                    |                        |                           |              |
| ● ● ● with overflow                                                                                                                                                        | 23 5/8" x 18 1/2" Inch | 38.1 lb                   | 2350600025   |
| • with overflow                                                                                                                                                            | 23 5/8" x 18 1/2" Inch | 38.1 lb                   | 2350600027   |
| ⊗ with overflow                                                                                                                                                            | 23 5/8" x 18 1/2" Inch | 38.1 lb                   | 2350600028   |
| Sanitary ceramics with the special WonderGliss surface finish we time to come.  When ordering WonderGliss please add a "1" as eleventh digit to the Accessory for ceramics |                        | active-looking for a long |              |
| Push button drain assembly for washbasins with overflow                                                                                                                    | 2" Inch                | 0.8 lb                    | 005052       |
| Design Siphon                                                                                                                                                              |                        | 3.3 lb                    | 005036       |
| Suitable products                                                                                                                                                          |                        |                           |              |
| Vanity unit wall-mounted 1 pull-out compartment, countertop including one cut-out, for 1 above-counter basin central, 31 1/2" x 21 5/8" Inch                               | 31 1/2" x 21 5/8" Inch |                           | KT6694       |
| Vanity unit wall-mounted 1 pull-out compartment, countertop including one cut-out, for 1 above-counter basin central, 39 3/8" x 21 5/8" Inch                               | 39 3/8" x 21 5/8" Inch |                           | КТ6695       |
| Vanity unit wall-mounted 1 pull-out compartment, countertop including one cut-out, for 1 above-counter basin central, 47 $1/4$ " x 21 $5/8$ " Inch                         | 47 1/4" x 21 5/8" Inch |                           | КТ6696       |
| Vanity unit wall-mounted 2 pull-out compartments, 1 countertop with one cut-out or two cut-outs, for 1 or 2 above-counter basins, 55 1/8" x 21 5/8" Inch                   | 55 1/8" x 21 5/8" Inch |                           | KT6697 B/L/R |

All drawings contain the necessary measurements which are subject to standard tolerances. They are stated in inch & mm and are non-binding. Exact measurements, in particular for customized installation scenarios, can only be taken from the finished ceramic piece.