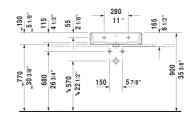

# Vero Air Washbasin ground $\mbox{$\dot{a}$} \ \ \# \ 2350600025 \ / \ 2350600027 \ / \ 2350600028$

| Washbasin ground                                                                                                                                                           | Dimension              | Weight                    | Order number |
|----------------------------------------------------------------------------------------------------------------------------------------------------------------------------|------------------------|---------------------------|--------------|
| with faucet deck, hardware included, wall-mounted, 23 5/8" Inch                                                                                                            |                        |                           |              |
| Colors                                                                                                                                                                     |                        |                           |              |
| 00 White                                                                                                                                                                   |                        |                           |              |
| Variant                                                                                                                                                                    |                        |                           |              |
| ● ● ● with overflow                                                                                                                                                        | 23 5/8" x 18 1/2" Inch | 38.1 lb                   | 2350600025   |
| • with overflow                                                                                                                                                            | 23 5/8" x 18 1/2" Inch | 38.1 lb                   | 2350600027   |
| ⊗ with overflow                                                                                                                                                            | 23 5/8" x 18 1/2" Inch | 38.1 lb                   | 2350600028   |
| Sanitary ceramics with the special WonderGliss surface finish we time to come.  When ordering WonderGliss please add a "1" as eleventh digit to the Accessory for ceramics |                        | active-looking for a long |              |
| Push button drain assembly for washbasins with overflow                                                                                                                    | 2" Inch                | 0.8 lb                    | 005052       |
| Design Siphon                                                                                                                                                              |                        | 3.3 lb                    | 005036       |
| Suitable products                                                                                                                                                          |                        |                           |              |
| Vanity unit wall-mounted 1 pull-out compartment, countertop including one cut-out, for 1 above-counter basin central, 31 1/2" x 21 5/8" Inch                               | 31 1/2" x 21 5/8" Inch |                           | KT6694       |
| Vanity unit wall-mounted 1 pull-out compartment, countertop including one cut-out, for 1 above-counter basin central, 39 3/8" x 21 5/8" Inch                               | 39 3/8" x 21 5/8" Inch |                           | КТ6695       |
| Vanity unit wall-mounted 1 pull-out compartment, countertop including one cut-out, for 1 above-counter basin central, 47 $1/4$ " x 21 $5/8$ " Inch                         | 47 1/4" x 21 5/8" Inch |                           | КТ6696       |
| Vanity unit wall-mounted 2 pull-out compartments, 1 countertop with one cut-out or two cut-outs, for 1 or 2 above-counter basins, 55 1/8" x 21 5/8" Inch                   | 55 1/8" x 21 5/8" Inch |                           | KT6697 B/L/R |

All drawings contain the necessary measurements which are subject to standard tolerances. They are stated in inch & mm and are non-binding. Exact measurements, in particular for customized installation scenarios, can only be taken from the finished ceramic piece.