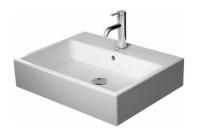

# Vero Air Washbasin ground $\mbox{$\dot{a}$} \ \ \# \ 2350600025 \ / \ 2350600027 \ / \ 2350600028$

| Washbasin ground                                                                                                                                                           | Dimension              | Weight                    | Order number |
|----------------------------------------------------------------------------------------------------------------------------------------------------------------------------|------------------------|---------------------------|--------------|
| with faucet deck, hardware included, wall-mounted, 23 5/8" Inch                                                                                                            |                        |                           |              |
| Colors                                                                                                                                                                     |                        |                           |              |
| 00 White                                                                                                                                                                   |                        |                           |              |
| Variant                                                                                                                                                                    |                        |                           |              |
| ● ● ● with overflow                                                                                                                                                        | 23 5/8" x 18 1/2" Inch | 38.1 lb                   | 2350600025   |
| • with overflow                                                                                                                                                            | 23 5/8" x 18 1/2" Inch | 38.1 lb                   | 2350600027   |
| ⊗ with overflow                                                                                                                                                            | 23 5/8" x 18 1/2" Inch | 38.1 lb                   | 2350600028   |
| Sanitary ceramics with the special WonderGliss surface finish we time to come.  When ordering WonderGliss please add a "1" as eleventh digit to the Accessory for ceramics |                        | active-looking for a long |              |
| Push button drain assembly for washbasins with overflow                                                                                                                    | 2" Inch                | 0.8 lb                    | 005052       |
| Design Siphon                                                                                                                                                              |                        | 3.3 lb                    | 005036       |
| Suitable products                                                                                                                                                          |                        |                           |              |
| Vanity unit wall-mounted 1 pull-out compartment, countertop including one cut-out, for 1 above-counter basin central, 31 1/2" x 21 5/8" Inch                               | 31 1/2" x 21 5/8" Inch |                           | KT6694       |
| Vanity unit wall-mounted 1 pull-out compartment, countertop including one cut-out, for 1 above-counter basin central, 39 3/8" x 21 5/8" Inch                               | 39 3/8" x 21 5/8" Inch |                           | КТ6695       |
| Vanity unit wall-mounted 1 pull-out compartment, countertop including one cut-out, for 1 above-counter basin central, 47 $1/4$ " x 21 $5/8$ " Inch                         | 47 1/4" x 21 5/8" Inch |                           | КТ6696       |
| Vanity unit wall-mounted 2 pull-out compartments, 1 countertop with one cut-out or two cut-outs, for 1 or 2 above-counter basins, 55 1/8" x 21 5/8" Inch                   | 55 1/8" x 21 5/8" Inch |                           | KT6697 B/L/R |