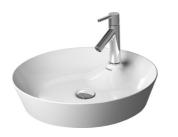

| Washbowl                                                                                                         | Dimension              | Weight  | Order number |
|------------------------------------------------------------------------------------------------------------------|------------------------|---------|--------------|
| with interior tap platform, without overflow, hardware included $\emptyset$ 18 7/8" Inch                         | ,                      |         |              |
| Colors                                                                                                           |                        |         |              |
| 00 White                                                                                                         |                        |         |              |
| Variant                                                                                                          |                        |         |              |
| •                                                                                                                | ø 18 7/8" Inch         | 13.5 lb | 23284800001  |
| Infobox                                                                                                          |                        |         |              |
| Made of DuraCeram                                                                                                |                        |         |              |
|                                                                                                                  |                        |         |              |
| Design Siphon                                                                                                    |                        | 3.3 lb  | 005036       |
| Slotted waste                                                                                                    | 2" Inch                | 0.7 lb  | 005024       |
| Suitable products                                                                                                |                        |         |              |
| Vanity unit floorstanding 1 console, 1 furniture with doors and shelf elements laterally, 44 1/8" x 22 1/2" Inch | 44 1/8" x 22 1/2" Inch |         | CC9533       |
| Vanity unit floorstanding 1 console, 1 shelf below, 44 1/8" x 22 1/2" Inch                                       | 44 1/8" x 22 1/2" Inch |         | CC9532       |
|                                                                                                                  |                        |         |              |