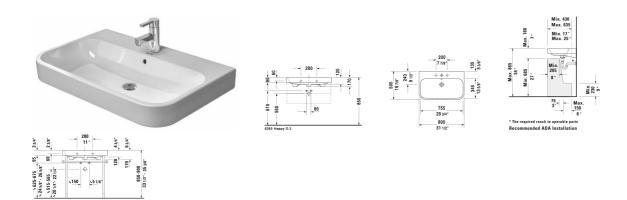

## Happy D.2 Furniture washbasin & # 2318800000 / 2318800030

150 57/8

## |< 31 1/2" Inch >|

|                                                                                                                                                                                                                                                           | Dimension                          | Weight                    | Order number     |
|-----------------------------------------------------------------------------------------------------------------------------------------------------------------------------------------------------------------------------------------------------------|------------------------------------|---------------------------|------------------|
| with overflow, with faucet deck, overflow clip Chrome included,<br>underside fully glazed, hardware included, wall-mounted, 31<br>1/2" Inch                                                                                                               |                                    |                           |                  |
| Colors                                                                                                                                                                                                                                                    |                                    |                           |                  |
| 00 White                                                                                                                                                                                                                                                  |                                    |                           |                  |
| Variant                                                                                                                                                                                                                                                   |                                    |                           |                  |
| •                                                                                                                                                                                                                                                         | 31 1/2" x 19 7/8" Inch             | 57.1 lb                   | 2318800000       |
| •••                                                                                                                                                                                                                                                       | 31 1/2" x 19 7/8" Inch             | 57.1 lb                   | 2318800030       |
| Infobox                                                                                                                                                                                                                                                   |                                    |                           |                  |
| Washbasin is not ADA compliant in combination with pedestal, si                                                                                                                                                                                           | iphon cover or metal con           | sole                      |                  |
|                                                                                                                                                                                                                                                           |                                    |                           |                  |
| Sanitary ceramics with the special WonderGliss surface finish w<br>time to come.<br>When ordering WonderGliss please add a "1" as eleventh digit to                                                                                                       |                                    | active-looking for a long |                  |
| time to come.                                                                                                                                                                                                                                             |                                    | active-looking for a long | 005076           |
| time to come.<br>When ordering WonderGliss please add a "1" as eleventh digit to                                                                                                                                                                          | ) the model number.                |                           | 005076           |
| time to come.<br>When ordering WonderGliss please add a "1" as eleventh digit to<br>Space-saving siphon                                                                                                                                                   | ) the model number.                |                           | 005076<br>H26365 |
| time to come.<br>When ordering WonderGliss please add a "1" as eleventh digit to<br>Space-saving siphon<br>Suitable products<br>Vanity unit wall-mounted 2 drawers, upper drawer including<br>cut-out for siphon and siphon cover, for Happy D.2 # 231880 | o the model number.<br>1 1/4" Inch |                           |                  |

## Happy D.2 Furniture washbasin & # 2318800000 / 2318800030

All drawings contain the necessary measurements which are subject to standard tolerances. They are stated in inch & mm and are nonbinding. Exact measurements, in particular for customized installation scenarios, can only be taken from the finished ceramic piece.