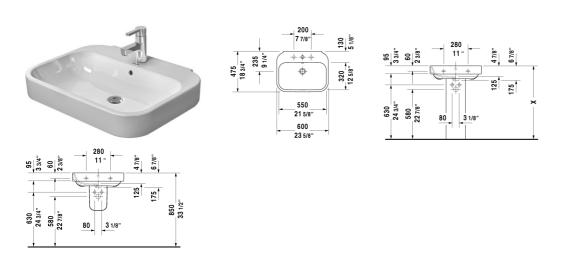

All drawings contain the necessary measurements which are subject to standard tolerances. They are stated in inch & mm and are non-binding. Exact measurements, in particular for customized installation scenarios, can only be taken from the finished ceramic piece.