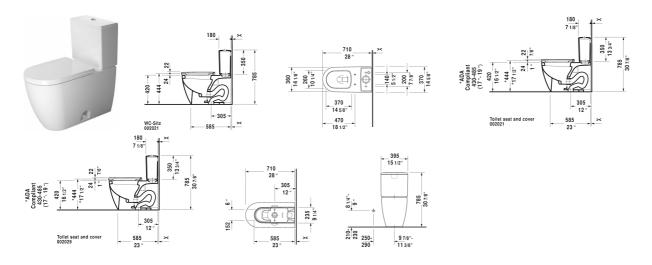

## |< 14 1/8" Inch >|

| Two-Piece toilet                                                                                                                                      | Dimension             | Weight   | Order number |
|-------------------------------------------------------------------------------------------------------------------------------------------------------|-----------------------|----------|--------------|
| (without tank), syphonic, 12" rough-in, vertical outlet, cUPC<br>listed                                                                               |                       |          |              |
| Colors                                                                                                                                                |                       |          |              |
| 00 White 20 HygieneGlaze (an antibacterial ceramic glaze that provides almost indefinite effectiveness)                                               |                       |          |              |
| Variant                                                                                                                                               |                       |          |              |
| ♦ 1.32/0.92 gpf                                                                                                                                       | 14 1/8" x 28" Inch    | 101.4 lb | 21710100     |
| ♦ 1.28 gpf                                                                                                                                            | 14 1/8" x 28" Inch    | 101.4 lb | 21710185     |
| Mounting set for One-Piece and Two-Piece toilets, outlet 3/8" -<br>male thread, wall connection 1/2" - female thread, 1/2", North<br>American version |                       | 1.1 lb   | 001417       |
| Suitable products                                                                                                                                     |                       |          |              |
| Tank for bottom left supply, 15 3/8" x 7 1/8" Inch                                                                                                    | 15 3/8" x 7 1/8" Inch |          | 093820       |
| Toilet seat and cover elongated, hinges stainless steel, without slow close,                                                                          |                       |          | 002021       |
| Toilet seat and cover removable, elongated, hinges stainless steel, with slow close,                                                                  |                       |          | 002029       |
|                                                                                                                                                       |                       |          |              |

All drawings contain the necessary measurements which are subject to standard tolerances. They are stated in inch & mm and are nonbinding. Exact measurements, in particular for customized installation scenarios, can only be taken from the finished ceramic piece.