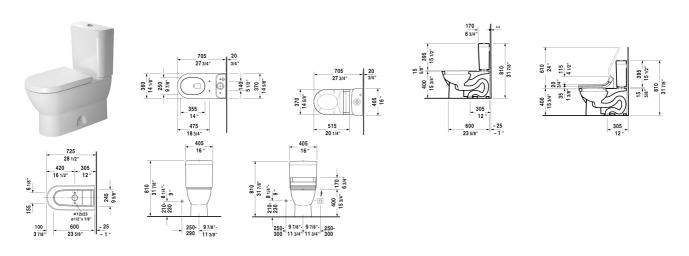

Two-Piece toilet # 212601..00

|< 14 5/8" Inch >|

All drawings contain the necessary measurements which are subject to standard tolerances. They are stated in inch & mm and are non-binding. Exact measurements, in particular for customized installation scenarios, can only be taken from the finished ceramic piece.