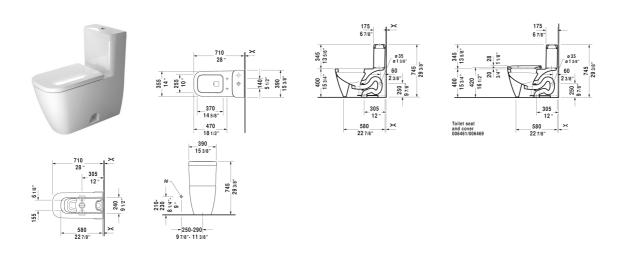

| One-Piece toilet                                                                                                                | Dimension            | Weight | Order number |
|---------------------------------------------------------------------------------------------------------------------------------|----------------------|--------|--------------|
| US-version toilet, syphonic, 12" rough-in, with dual flush pistor valve, top flush, vertical outlet, cUPC listed, 1.32/0.92 gpf | 1                    |        |              |
| Colors                                                                                                                          |                      |        |              |
| 00 White 20 HygieneGlaze (an antibacterial ceramic glaze that provides almost indefinite effectiveness)                         |                      |        |              |
| Variant                                                                                                                         |                      |        |              |
| •                                                                                                                               | 15 3/8" x 28" Inch   | 126 lb | 21210101     |
| time to come. When ordering WonderGliss please add a "1" as eleventh digit                                                      | to the model number. |        |              |
| Mounting set for One-Piece and Two-Piece toilets, outlet 3/8" -                                                                 |                      |        |              |
| male thread, wall connection 1/2" - female thread, 1/2", US-version                                                             |                      | 1.1 lb | 001431       |
| Suitable products                                                                                                               |                      |        |              |
| Toilet seat and cover removable, hinges stainless steel, elongated, without slow close,                                         |                      |        | 006461       |
| Toilet seat and cover hinges stainless steel, elongated, with slow close,                                                       |                      |        | 006469       |
| All drawings contain the necessary measurements which are so                                                                    |                      |        |              |

All drawings contain the necessary measurements which are subject to standard tolerances. They are stated in inch & mm and are non-binding. Exact measurements, in particular for customized installation scenarios, can only be taken from the finished ceramic piece.