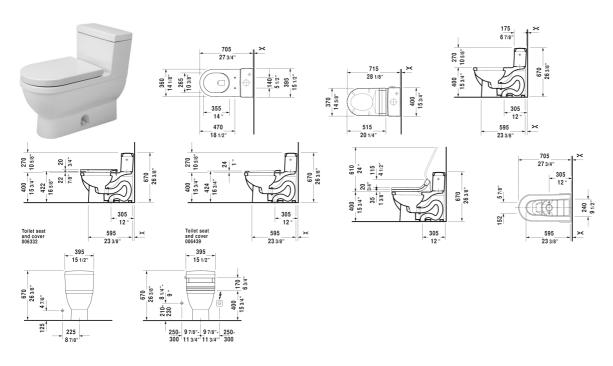

## **One-Piece toilet** # 2120010001

## |< 14 5/8" Inch >|

| One-Piece toilet                                                                                                                                                                                                                                                                                                                                                                                                                                            | Dimension              | Weight   | Order number |
|-------------------------------------------------------------------------------------------------------------------------------------------------------------------------------------------------------------------------------------------------------------------------------------------------------------------------------------------------------------------------------------------------------------------------------------------------------------|------------------------|----------|--------------|
| US-version toilet, cUPC listed, suitable for SensoWash Starck,<br>syphonic, 12" rough-in, with Single Flush mechanism, with<br>side lever, 3" flapper valve, vertical outlet, 1.28 gpf                                                                                                                                                                                                                                                                      |                        |          |              |
| Colors                                                                                                                                                                                                                                                                                                                                                                                                                                                      |                        |          |              |
| 00 White                                                                                                                                                                                                                                                                                                                                                                                                                                                    |                        |          |              |
| Variant                                                                                                                                                                                                                                                                                                                                                                                                                                                     |                        |          |              |
| •                                                                                                                                                                                                                                                                                                                                                                                                                                                           | 14 5/8" x 28 1/8" Inch | 114.9 lb | 2120010001   |
| Mounting act for One piece and Two piece toilets 1/2" UC                                                                                                                                                                                                                                                                                                                                                                                                    |                        |          |              |
| Mounting set for One-piece and Two-piece toilets, 1/2", US-<br>version                                                                                                                                                                                                                                                                                                                                                                                      |                        | 1.1 lb   | 001417       |
| Suitable products                                                                                                                                                                                                                                                                                                                                                                                                                                           |                        |          |              |
| Toilet seat and cover elongated, hinges stainless steel, with slow close, removable,                                                                                                                                                                                                                                                                                                                                                                        |                        |          | 006339       |
| SensoWash Starck shower-toilet seat remote control included,<br>cIAPMO®ELECTRICAL, power actuated lid and seat, rear-, front<br>and oscillating wash, individual adjustment of water-, air- and<br>seat surface temperature as well as nozzle position and jet<br>strength, self-cleaning wand, 2 individually programmable<br>user profiles, night light, Quick release: easy seat unit<br>removal and attachment, on / off-button, 14 5/8" x 20 1/4" Inch | 14 5/8" x 20 1/4" Inch |          | 610000       |

## |< 14 5/8" Inch >|

| Toilet seat ring elongated, open front, hinges plastic, with slow<br>close,006439Toilet seat and cover elongated, hinges stainless steel, without<br>slow close,006332 | Toilet seat ring elongated, open front, hinges plastic, without slow close, | 006431 |
|------------------------------------------------------------------------------------------------------------------------------------------------------------------------|-----------------------------------------------------------------------------|--------|
|                                                                                                                                                                        |                                                                             | 006439 |
|                                                                                                                                                                        |                                                                             | 006332 |

All drawings contain the necessary measurements which are subject to standard tolerances. They are stated in inch & mm and are nonbinding. Exact measurements, in particular for customized installation scenarios, can only be taken from the finished ceramic piece.