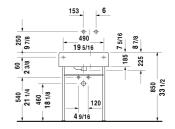

All drawings contain the necessary measurements which are subject to standard tolerances. They are stated in inch & mm and are non-binding. Exact measurements, in particular for customized installation scenarios, can only be taken from the finished ceramic piece.