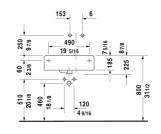

All drawings contain the necessary measurements which are subject to standard tolerances. They are stated in inch & mm and are non-binding. Exact measurements, in particular for customized installation scenarios, can only be taken from the finished ceramic piece.