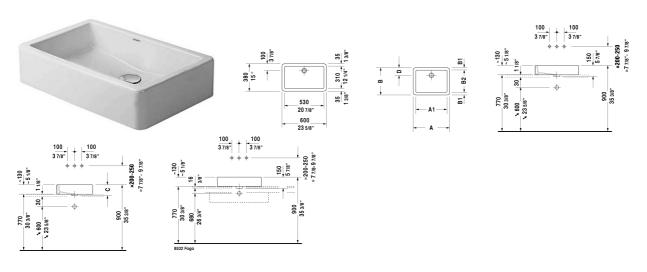

All drawings contain the necessary measurements which are subject to standard tolerances. They are stated in inch & mm and are non-binding. Exact measurements, in particular for customized installation scenarios, can only be taken from the finished ceramic piece.