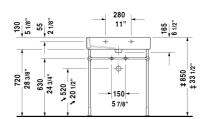

All drawings contain the necessary measurements which are subject to standard tolerances. They are stated in inch & mm and are non-binding. Exact measurements, in particular for customized installation scenarios, can only be taken from the finished ceramic piece.