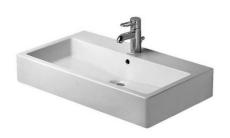

| Washbasin                                                                                                               | Dimension                      | Weight     | Order number |
|-------------------------------------------------------------------------------------------------------------------------|--------------------------------|------------|--------------|
| with tap platform, 27 1/2" Inch                                                                                         |                                |            |              |
| Colors                                                                                                                  |                                |            |              |
| 00 White 08 Black                                                                                                       |                                |            |              |
| Variant                                                                                                                 |                                |            |              |
| p with overflow                                                                                                         | 27 1/2" x 18 1/2" Ir           | ch 46.1 lb | 04547000     |
| p p p with overflow                                                                                                     | 27 1/2" x 18 1/2" Ir           | ch 46.1 lb | 04547030     |
| • with overflow                                                                                                         | 27 1/2" x 18 1/2" Ir           | ch 46.1 lb | 04547060     |
|                                                                                                                         |                                |            |              |
| Sanitary ceramics with the special WonderGliss surfitime to come.<br>When ordering WonderGliss please add a "1" as elev |                                |            | r a long     |
| time to come.                                                                                                           | enth digit to the model number |            | 003075       |
| time to come.<br>When ordering WonderGliss please add a "1" as elev                                                     | enth digit to the model number |            |              |