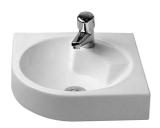

## Architec Washbasin corner model # 0448450000 / 0448450023

|< 25" Inch >|

| Washbasin corner model                                                                        | Dimension                  | Weight                      | Order number |
|-----------------------------------------------------------------------------------------------|----------------------------|-----------------------------|--------------|
| without overflow, cUPC listed, with tap platform, with tap hol<br>hardware included, 25" Inch | le,                        |                             |              |
| Colors                                                                                        |                            |                             |              |
| 00 White                                                                                      |                            |                             |              |
| /ariant                                                                                       |                            |                             |              |
| • with pre-punched hole for soap dispenser on right side                                      | 25" x 21 1/4" Inch         | 26.4 lb                     | 0448450000   |
| ● soap dispenser right                                                                        | 25" x 21 1/4" Inch         | 26.4 lb                     | 0448450023   |
|                                                                                               |                            |                             |              |
| Text for invitation of tenders  Measurements represent width x projection, Pop-up waste o     | cannot be used             |                             |              |
| <u>, , , , , , , , , , , , , , , , , , , </u>                                                 | sh will remain clean and a | ttractive-looking for a lon | g            |