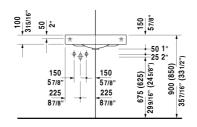

## Architec Washbasin corner model # 0448450000 / 0448450023

|< 25" Inch >|

| Washbasin corner model                                                                        | Dimension                  | Weight                      | Order number |
|-----------------------------------------------------------------------------------------------|----------------------------|-----------------------------|--------------|
| without overflow, cUPC listed, with tap platform, with tap hol<br>hardware included, 25" Inch | le,                        |                             |              |
| Colors                                                                                        |                            |                             |              |
| 00 White                                                                                      |                            |                             |              |
| /ariant                                                                                       |                            |                             |              |
| • with pre-punched hole for soap dispenser on right side                                      | 25" x 21 1/4" Inch         | 26.4 lb                     | 0448450000   |
| ● soap dispenser right                                                                        | 25" x 21 1/4" Inch         | 26.4 lb                     | 0448450023   |
|                                                                                               |                            |                             |              |
| Text for invitation of tenders  Measurements represent width x projection, Pop-up waste o     | cannot be used             |                             |              |
| <u>, , , , , , , , , , , , , , , , , , , </u>                                                 | sh will remain clean and a | ttractive-looking for a lon | g            |

All drawings contain the necessary measurements which are subject to standard tolerances. They are stated in inch & mm and are non-binding. Exact measurements, in particular for customized installation scenarios, can only be taken from the finished ceramic piece.