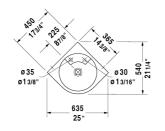

## Architec Washbasin corner model # 0448450000 / 0448450023

|< 25" Inch >|

| Washbasin corner model                                                                        | Dimension                  | Weight                      | Order number |
|-----------------------------------------------------------------------------------------------|----------------------------|-----------------------------|--------------|
| without overflow, cUPC listed, with tap platform, with tap hol<br>hardware included, 25" Inch | le,                        |                             |              |
| Colors                                                                                        |                            |                             |              |
| 00 White                                                                                      |                            |                             |              |
| /ariant                                                                                       |                            |                             |              |
| • with pre-punched hole for soap dispenser on right side                                      | 25" x 21 1/4" Inch         | 26.4 lb                     | 0448450000   |
| ● soap dispenser right                                                                        | 25" x 21 1/4" Inch         | 26.4 lb                     | 0448450023   |
|                                                                                               |                            |                             |              |
| Text for invitation of tenders  Measurements represent width x projection, Pop-up waste o     | cannot be used             |                             |              |
| <u>, , , , , , , , , , , , , , , , , , , </u>                                                 | sh will remain clean and a | ttractive-looking for a lon | g            |

All drawings contain the necessary measurements which are subject to standard tolerances. They are stated in inch & mm and are non-binding. Exact measurements, in particular for customized installation scenarios, can only be taken from the finished ceramic piece.