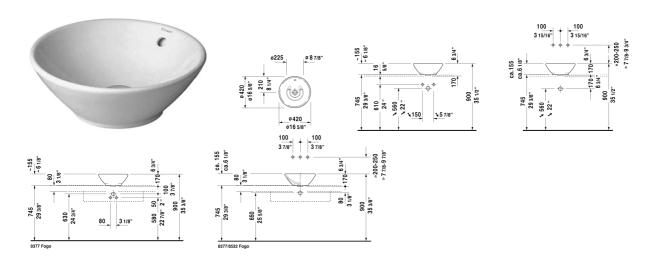

All drawings contain the necessary measurements which are subject to standard tolerances. They are stated in inch & mm and are non-binding. Exact measurements, in particular for customized installation scenarios, can only be taken from the finished ceramic piece.