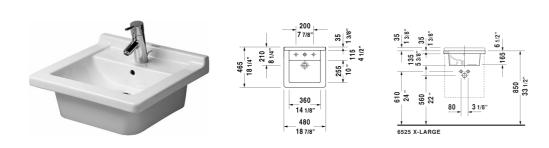

## **Starck 3 Furniture washbasin** # 0303480000 / 0303480030

|< 18 7/8" Inch >|

| Furniture washbasin                                                                                                                                                                                                                                                                                                                                                                                                                                                                                                                                                                                                                                                                                                                                                                                                                                                                                                                                                                                                                                                                                                                                                                                                                                                                                                                                                                                                                                                                                                                                                                                                                                                                                                                                                                                                                                                                                                                                                                                                                                                                                                            | Dimension                                                                                | Weight                                   | Order number         |
|--------------------------------------------------------------------------------------------------------------------------------------------------------------------------------------------------------------------------------------------------------------------------------------------------------------------------------------------------------------------------------------------------------------------------------------------------------------------------------------------------------------------------------------------------------------------------------------------------------------------------------------------------------------------------------------------------------------------------------------------------------------------------------------------------------------------------------------------------------------------------------------------------------------------------------------------------------------------------------------------------------------------------------------------------------------------------------------------------------------------------------------------------------------------------------------------------------------------------------------------------------------------------------------------------------------------------------------------------------------------------------------------------------------------------------------------------------------------------------------------------------------------------------------------------------------------------------------------------------------------------------------------------------------------------------------------------------------------------------------------------------------------------------------------------------------------------------------------------------------------------------------------------------------------------------------------------------------------------------------------------------------------------------------------------------------------------------------------------------------------------------|------------------------------------------------------------------------------------------|------------------------------------------|----------------------|
| with overflow, cUPC listed, with tap platform, outside fully<br>glazed, hardware included, 18 7/8" Inch                                                                                                                                                                                                                                                                                                                                                                                                                                                                                                                                                                                                                                                                                                                                                                                                                                                                                                                                                                                                                                                                                                                                                                                                                                                                                                                                                                                                                                                                                                                                                                                                                                                                                                                                                                                                                                                                                                                                                                                                                        | 1                                                                                        |                                          |                      |
| Colors                                                                                                                                                                                                                                                                                                                                                                                                                                                                                                                                                                                                                                                                                                                                                                                                                                                                                                                                                                                                                                                                                                                                                                                                                                                                                                                                                                                                                                                                                                                                                                                                                                                                                                                                                                                                                                                                                                                                                                                                                                                                                                                         |                                                                                          |                                          |                      |
| 00 White                                                                                                                                                                                                                                                                                                                                                                                                                                                                                                                                                                                                                                                                                                                                                                                                                                                                                                                                                                                                                                                                                                                                                                                                                                                                                                                                                                                                                                                                                                                                                                                                                                                                                                                                                                                                                                                                                                                                                                                                                                                                                                                       |                                                                                          |                                          |                      |
| /ariant                                                                                                                                                                                                                                                                                                                                                                                                                                                                                                                                                                                                                                                                                                                                                                                                                                                                                                                                                                                                                                                                                                                                                                                                                                                                                                                                                                                                                                                                                                                                                                                                                                                                                                                                                                                                                                                                                                                                                                                                                                                                                                                        |                                                                                          |                                          |                      |
| •                                                                                                                                                                                                                                                                                                                                                                                                                                                                                                                                                                                                                                                                                                                                                                                                                                                                                                                                                                                                                                                                                                                                                                                                                                                                                                                                                                                                                                                                                                                                                                                                                                                                                                                                                                                                                                                                                                                                                                                                                                                                                                                              | 18 7/8" x 18 1/4" I                                                                      | nch 27.5 lb                              | 0303480000           |
| •••                                                                                                                                                                                                                                                                                                                                                                                                                                                                                                                                                                                                                                                                                                                                                                                                                                                                                                                                                                                                                                                                                                                                                                                                                                                                                                                                                                                                                                                                                                                                                                                                                                                                                                                                                                                                                                                                                                                                                                                                                                                                                                                            | 18 7/8" x 18 1/4" I                                                                      | nch 27.5 lb                              | 0303480030           |
|                                                                                                                                                                                                                                                                                                                                                                                                                                                                                                                                                                                                                                                                                                                                                                                                                                                                                                                                                                                                                                                                                                                                                                                                                                                                                                                                                                                                                                                                                                                                                                                                                                                                                                                                                                                                                                                                                                                                                                                                                                                                                                                                |                                                                                          |                                          |                      |
| lext for invitation of tenders                                                                                                                                                                                                                                                                                                                                                                                                                                                                                                                                                                                                                                                                                                                                                                                                                                                                                                                                                                                                                                                                                                                                                                                                                                                                                                                                                                                                                                                                                                                                                                                                                                                                                                                                                                                                                                                                                                                                                                                                                                                                                                 |                                                                                          |                                          |                      |
| Text for invitation of tenders  For vanity units the space-saving siphon is recommended  Sanitary ceramics with the special WonderGliss surface files to see the second state of the special was a second sec | · , ,                                                                                    | · · · · · · · · · · · · · · · · · · ·    | - a long             |
| For vanity units the space-saving siphon is recommended                                                                                                                                                                                                                                                                                                                                                                                                                                                                                                                                                                                                                                                                                                                                                                                                                                                                                                                                                                                                                                                                                                                                                                                                                                                                                                                                                                                                                                                                                                                                                                                                                                                                                                                                                                                                                                                                                                                                                                                                                                                                        | inish will remain clean an                                                               | d attractive-looking for                 | a long               |
| For vanity units the space-saving siphon is recommended  Sanitary ceramics with the special WonderGliss surface fitting to come.                                                                                                                                                                                                                                                                                                                                                                                                                                                                                                                                                                                                                                                                                                                                                                                                                                                                                                                                                                                                                                                                                                                                                                                                                                                                                                                                                                                                                                                                                                                                                                                                                                                                                                                                                                                                                                                                                                                                                                                               | inish will remain clean an                                                               | d attractive-looking for                 | 005073               |
| For vanity units the space-saving siphon is recommended Sanitary ceramics with the special WonderGliss surface fi time to come. When ordering WonderGliss please add a "1" as eleventh Space-saving siphon                                                                                                                                                                                                                                                                                                                                                                                                                                                                                                                                                                                                                                                                                                                                                                                                                                                                                                                                                                                                                                                                                                                                                                                                                                                                                                                                                                                                                                                                                                                                                                                                                                                                                                                                                                                                                                                                                                                     | inish will remain clean and digit to the model numbe                                     | d attractive-looking for                 |                      |
| For vanity units the space-saving siphon is recommended  Sanitary ceramics with the special WonderGliss surface fi time to come.  When ordering WonderGliss please add a "1" as eleventh                                                                                                                                                                                                                                                                                                                                                                                                                                                                                                                                                                                                                                                                                                                                                                                                                                                                                                                                                                                                                                                                                                                                                                                                                                                                                                                                                                                                                                                                                                                                                                                                                                                                                                                                                                                                                                                                                                                                       | inish will remain clean and digit to the model numbe                                     | d attractive-looking for<br>r.<br>0.9 lb |                      |
| For vanity units the space-saving siphon is recommended  Sanitary ceramics with the special WonderGliss surface fitime to come.  When ordering WonderGliss please add a "1" as eleventh  Space-saving siphon  Suitable products  Vanity unit wall-mounted 1 door, for Starck 3 # 030348, 1                                                                                                                                                                                                                                                                                                                                                                                                                                                                                                                                                                                                                                                                                                                                                                                                                                                                                                                                                                                                                                                                                                                                                                                                                                                                                                                                                                                                                                                                                                                                                                                                                                                                                                                                                                                                                                     | inish will remain clean an digit to the model numbe 1 1/4" Inch                          | d attractive-looking for<br>r.<br>0.9 lb | 005073               |
| For vanity units the space-saving siphon is recommended Sanitary ceramics with the special WonderGliss surface fitime to come. When ordering WonderGliss please add a "1" as eleventh  Space-saving siphon  Suitable products Vanity unit wall-mounted 1 door, for Starck 3 # 030348, 13/8" x 17 7/8" Inch Vanity unit wall-mounted 1 door, for Starck 3 # 030348, 1                                                                                                                                                                                                                                                                                                                                                                                                                                                                                                                                                                                                                                                                                                                                                                                                                                                                                                                                                                                                                                                                                                                                                                                                                                                                                                                                                                                                                                                                                                                                                                                                                                                                                                                                                           | inish will remain clean and digit to the model numbe  1 1/4" Inch  7 17 3/8" x 17 7/8" I | d attractive-looking for r.  0.9 lb      | 005073<br>KT6662 L/R |

All drawings contain the necessary measurements which are subject to standard tolerances. They are stated in inch & mm and are non-binding. Exact measurements, in particular for customized installation scenarios, can only be taken from the finished ceramic piece.