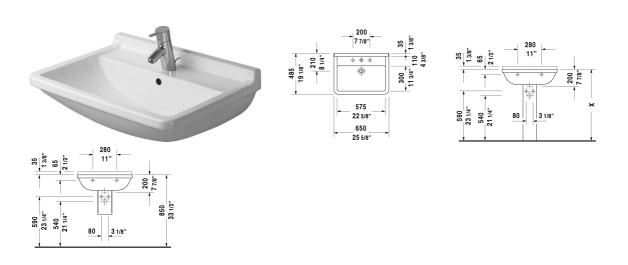

All drawings contain the necessary measurements which are subject to standard tolerances. They are stated in inch & mm and are non-binding. Exact measurements, in particular for customized installation scenarios, can only be taken from the finished ceramic piece.