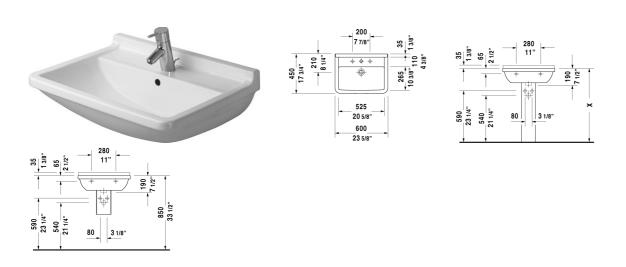

All drawings contain the necessary measurements which are subject to standard tolerances. They are stated in inch & mm and are non-binding. Exact measurements, in particular for customized installation scenarios, can only be taken from the finished ceramic piece.