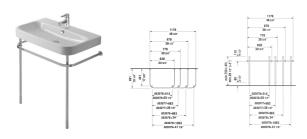

## **Happy D.2 Metal console** # 0030781000

| Metal console                                                                                                   | Dimension                                      | Weight | Order number |
|-----------------------------------------------------------------------------------------------------------------|------------------------------------------------|--------|--------------|
| height adjustable +2", Chrome, for washbasin # 23                                                               | 1865                                           |        |              |
| Colors                                                                                                          |                                                |        |              |
| 10 Chrome                                                                                                       |                                                |        |              |
| Variant                                                                                                         |                                                |        |              |
|                                                                                                                 |                                                | 7.5 lb | 0030781000   |
|                                                                                                                 |                                                |        |              |
| Suitable products                                                                                               |                                                |        |              |
| Furniture washbasin with overflow, with tap platfor<br>clip Chrome included, hardware included, 25 5/8"<br>Inch | rm, overflow<br>x 19 7/8" 25 5/8" x 19 7/8" Ir | nch    | 231865       |
|                                                                                                                 |                                                |        |              |

All drawings contain the necessary measurements which are subject to standard tolerances. They are stated in inch & mm and are non-binding. Exact measurements, in particular for customized installation scenarios, can only be taken from the finished ceramic piece.