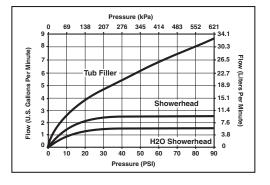

s a balanced pressure of hot and cold water even when a valve is turned on or off elsewhere in the system.
- For use with MultiChoice™ Universal rough valve body. (R10000 Series)
- Back-to-back installation capability.
- Solid brass forged body.
- Temperature only controlled with handle.
- Field adjustable to limit handle rotation into hot water zone.
- 120° maximum handle rotation.
- All parts replaceable from the front of the valve.

#### **WARRANTY**

- Lifetime Faucet and Finish Limited Warranty to the original consumer purchaser to be free from defects in material and workmanship.
- 5 Year Limited Warranty for usage in all industrial, commercial and business applications.

## **COMPLIES WITH:**

- ASME A112.18.1 / CSA B125.1
- ASSE 1016

Indicates compliance to ICC/ANSI A117.1