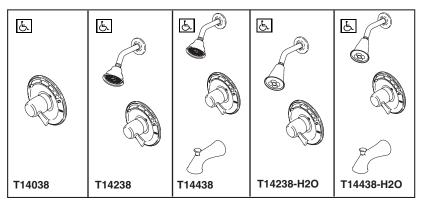

# TUB AND SHOWER FAUCET TRIM

- Lahara<sup>®</sup> Bath Collection
- Valve Only (T14038)
- Shower Only (T14238)
- Tub/Shower (T14438)