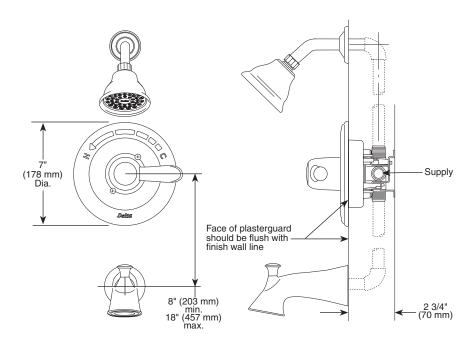

#### **STANDARD SPECIFICATIONS:**

- Monitor<sup>®</sup> 14 Series pressure balanced bath mixing valve with Scald-Guard<sup>®</sup>.
- Maintains a balanced pressure of hot and cold water even when a valve is turned on or off elsewhere in the system.
- For use with MultiChoice™ Universal rough valve body. (R10000 Series)
- Back-to-back installation capability.
- Solid brass forged body.
- Temperature only controlled with handle.
- Field adjustable to limit handle rotation into hot water zone.
- 120° maximum handle rotation.
- All parts replaceable from the front of the valve.