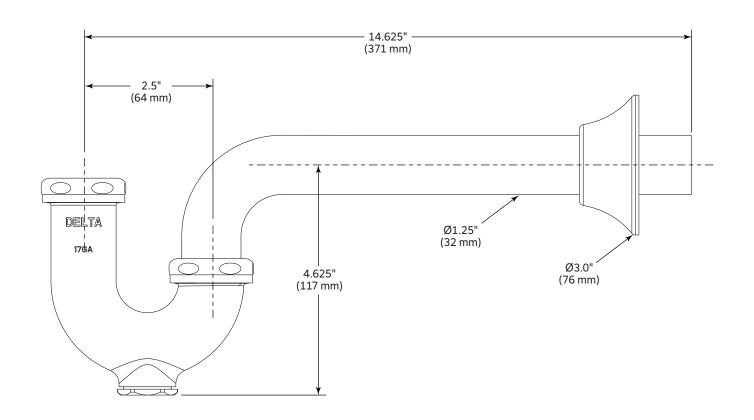

## **Specification**

- 1-1/4" (32 mm) size "P" trap
- 14-1/2" (368 mm) from centerline of inlet to outlet
- · With cleanout plug
- · Polished chrome plated
- Cast brass body
- Adjustable