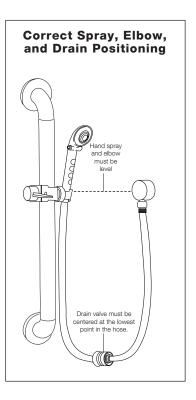

## **Assembly of Hand Shower with Drain:**

- 1. Apply thread seal tape to supply pipe and install wall elbow (1). Note: ½-14 NPT thread is required for hand shower elbow installation.
- 2. Install atmospheric vent (2) with included gasket to wall elbow (1).
- 3. Install hose segment (3a) to wall elbow and hose segment (3b) to hand spray.
- 4. Slide rubber bumper (4) over drain valve (5).
- 5. Connect the end of each hose to the drain valve (5).
- 6. Install hand shower holder (6) at same height as exposed elbow and positioned so the drain valve is centered at the lowest point in the hose.