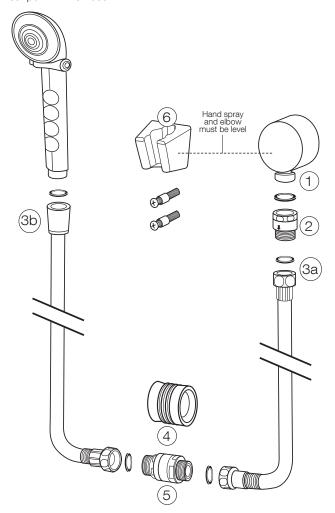

## **Assembly of Hand Shower with Drain:**

- 1. Apply thread seal tape to supply pipe and install wall elbow (1). Note: ½-14 NPT thread is required for hand shower elbow installation.
- 2. Install atmospheric vent (2) with included gasket to wall elbow (1).
- 3. Install hose segment (3a) to wall elbow and hose segment (3b) to hand spray.
- 4. Slide rubber bumper (4) over drain valve (5).
- 5. Connect the end of each hose to the drain valve (5).
- 6. Install hand shower holder (6) at same height as exposed elbow and positioned so the drain valve is centered at the lowest point in the hose.