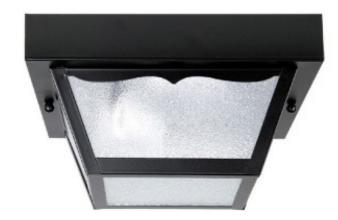

# **2 Light Outdoor Flush Mount**

10.50"W x 5"H

Black

## Description

2 Light Outdoor Flush Mount

## **Finish Description**

Black

#### Glass

Textured Polycarbonate