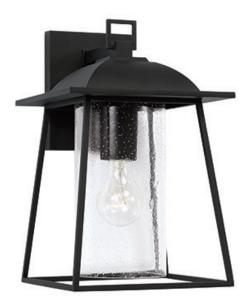

## 943612BK

### **DURHAM 1 LIGHT OUTDOOR WALL LANTERN**

Black

UPC: 841740159944

Available Finishes: Black (BK), Oiled Bronze (OZ)

### **DIMENSIONS**

Dimensions: 8.50"W x 13.25"H x 9.25"E

Product Weight: 5 lbs. Max. Hanging Height: 13.25" Min. Hanging Height: 13.25"

Backplate: 4.75"W x 6.25"H x 0.75"E Junction: Ctr/Top: 3.25"; Ctr/Btm: 10"

### **GLASS DESCRIPTION**

Clear Seeded Glass

Glass Dimensions: 4.5"W X 9.25"H