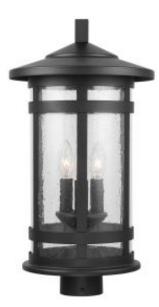

## **3 Light Outdoor Post Lantern**

935533BK

11"W x 20.50"H

Black

## **Specs**

**Description** 3 Light Outdoor Post Lantern

**Collection** Mission Hills

Finish Description Black

Glass Antiqued Seeded Glass

Lamping 3 - 60 Watt E12 Candelabra

Recommended Bulb B10

**Certification** UL listed. Rated for Wet locations.