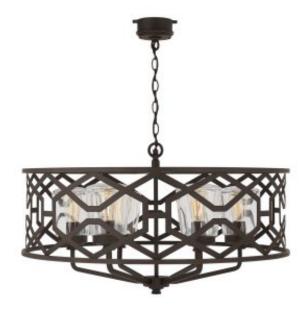

# **6-Light Pendant**

934461OZ

32"W x 18"H

Oiled Bronze

# **Finish Description**

Oiled Bronze

### Glass

Clear Glass