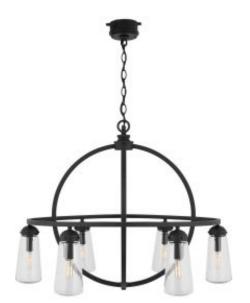

## 6-Light Chandelier

934361BK

32"W x 25.50"H

Black

## **Specs**

**Description** 6-Light Chandelier

Collection Outdoor

Finish Description Black

**Glass** Clear Glass

Lamping 6 - 60 Watt E12 Candelabra

Recommended Bulb T6

**Certification** UL listed. Rated for Wet locations.