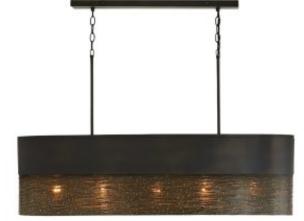

## **5 Light Island**

835151GI

43"W x 12"H x 14"E

Grey Iron

## **Specs**

**Description** 5 Light Island

Collection Sana

Finish Description Grey Iron

Lamping 5 - 100 Watt E26 Medium

Recommended Bulb

**Certification** UL listed. Rated for Dry locations.

Category Island

Light Source Incandescent

About Designed in Atlanta. Manufactured in India.

**Style/Trend** Global, Artisan

Room List Kitchen, Dining Room

Voltage 120V

Hanging 1' Chain; 6' Wire