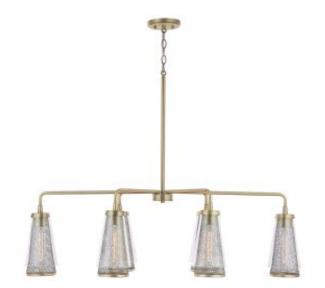

## 6 Light Island

832361AD

42.50"W x 12.25"H x 19.50"E

Aged Brass

## **Specs**

**Description** 6 Light Island

Collection Abbott

Finish Description Aged Brass

Glass

Lamping 6 - 100 Watt E26 Medium

Recommended Bulb

**Certification** UL listed. Rated for Dry locations.