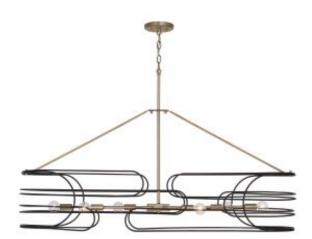

# 6 Light Island

832161AB

46"W x 20.50"H x 13"E

Aged Brass and Black

## **Finish Description**

Aged Brass and Black