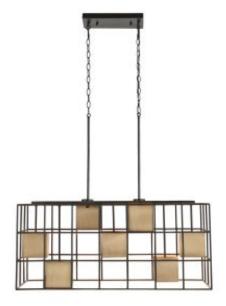

# 7 Light Island

830971AB

35"W x 16.25"H x 15.25"E

Aged Brass and Black

## **Finish Description**

Aged Brass and Black