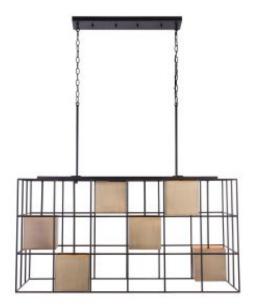

# 6 Light Island

830961AB

43.25"W x 22.75"H x 22"E

Aged Brass and Black

## **Finish Description**

Aged Brass and Black