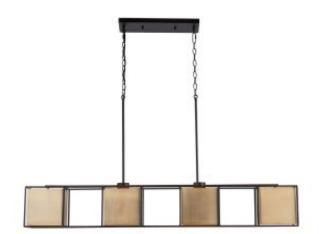

Capital Lighting Fixture Company 5359 Rafe Banks Drive, Flowery Branch, GA, 30542-2768 TF: 800.323.3257 | P: 770.965.7238 | F: 770.965.7254 www.capitallightingfixture.com

Collection: Paxton

## 4 Light Island

830941AB

50.50"W x 8.25"H x 7.50"E

Aged Brass and Black

## **Specs**

**Description** 4 Light Island

Collection Paxton

Finish Description Aged Brass and Black

Glass

Lamping 4 - 100 Watt E26 Medium

Recommended Bulb G16

**Certification** UL listed. Rated for Dry locations.