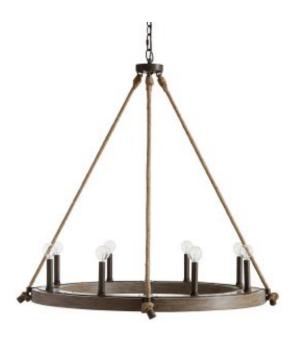

Capital Lighting Fixture Company 5359 Rafe Banks Drive, Flowery Branch, GA, 30542-2768 TF: 800.323.3257 | P: 770.965.7238 | F: 770.965.7254 www.capitallightingfixture.com

Bring ashore nautical style with the Tybee 8-light round chandelier featuring wood, metal and rope. A rustic wood frame and rope accents support the coastal-farmhouse aesthetic. Metallic elements finished in a signature Nordic Grey feature warm, brushed highlights showing through the rich, dark finish. With its scale and style, Tybee works well both as a dining room chandelier and a living room chandelier. Certification

## 8 Light Chandelier

429681NG

38"W x 38"H

Nordic Grey

## **Specs**

Description 8 Light Chandelier

Collection Tybee

**Finish Description** Nordic Grey

Lamping 8 - 60 Watt E12 Candelabra

Voltage 120V

UL Listed. Rated for Dry Environments.

Hanging 10' Chain; 15' Wire