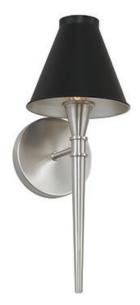

### **BENSON 1 LIGHT SCONCE**

Black Tie

UPC: 841740157780

Available Finishes: Black Tie (BT)

| JOB/LOCATION: |  |  |
|---------------|--|--|
| QUANTITY:     |  |  |
| NOTES:        |  |  |
|               |  |  |
|               |  |  |

## **SHADE INFORMATION**

Black Metal Shade with Brushed Nickel Interior

Shade Dimensions: 2.5"W x 6"H