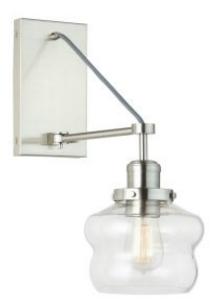

## 1 Light Sconce

634813BN-481

7"W x 22"H x 15.50"E

Brushed Nickel

## **Specs**

**Description** 1 Light Sconce

Finish Description Brushed Nickel

**Glass** Clear Glass

Lamping 1 - 100 Watt E26 Medium

Recommended Bulb ST18

**Certification** UL listed. Rated for Damp locations.

Backplate 5"W x 9"H x 1"E

Center to Top / Btm 4.5" / 17.5"

Category Sconce

Light Source Incandescent

About Designed in Atlanta. Manufactured in China.

Style/Trend Industrial

Room List Hallway/Stairway, Foyer/Entryway, Bathroom, Powder Room, Bedroom, Dining Room