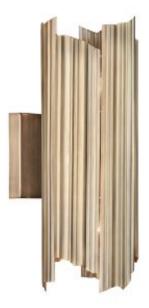

## 2 Light Sconce

633421AD

5.75"W x 16"H x 7"E

Aged Brass

## **Specs**

**Description** 2 Light Sconce

Collection Xavier

Finish Description Aged Brass

Lamping 2 - 100 Watt E26 Medium

Recommended Bulb G25

**Certification** UL listed. Rated for Damp locations.

Backplate 5"W x 5"H x 1"E

**Center to Top / Btm** 8" / 8"

Category Sconce

Light Source Incandescent

About Designed in Atlanta. Manufactured in China.

Style/Trend Contemporary, Art-Inspired

Room List Hallway/Stairway, Foyer/Entryway, Bathroom, Powder Room, Bedroom, Dining Room