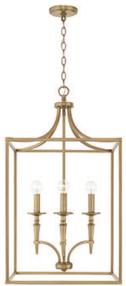

## **ABBIE 4 LIGHT FOYER**

Aged Brass

UPC: 841740158695

Available Finishes: Aged Brass (AD), Polished Nickel (PN)

## **DIMENSIONS**

Dimensions: 17.75"W x 31.75"H Product Weight: 12.5 lbs. Max. Hanging Height: 157.75" Min. Hanging Height: 31.75" Wire/Chain: 120" Chain; 180" Wire

Canopy: 5"W x 0.75"H