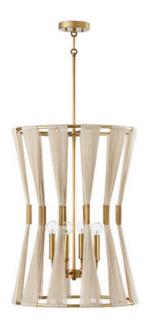

# **BIANCA 4 LIGHT FOYER**

Bleached Natural Rope and Patinaed Brass

UPC: 841740157315

Available Finishes: Black Rope and Patinaed Brass (KP), Bleached Natural Rope and Patinaed Brass (NP)