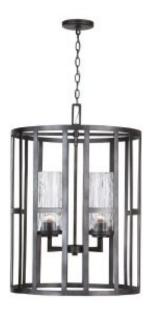

# **4 Light Foyer**

533741MG-470

21"W x 30"H

Midnight Grey

# **Finish Description**

Midnight Grey

### Glass

Clear Water Glass