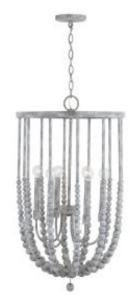

# **6 Light Foyer**

533561MS

18"W x 32"H

Mystic Sand

## **Finish Description**

Mystic Sand