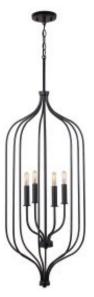

## 4 Light Foyer

533241MB

16"W x 37.75"H

Matte Black

## Specs

**Description** 4 Light Foyer

Collection Nira

Finish Description Matte Black

Lamping 4 - 60 Watt E12 Candelabra

Recommended Bulb

**Certification** UL listed. Rated for Dry locations.

Category Foyer